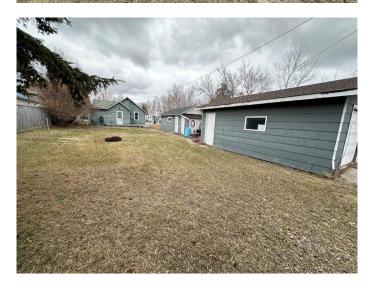

## \$56,900

2 Bedroom, 1.00 Bathroom, 665 sqft Residential on 0.16 Acres

Dewberry, Dewberry, Alberta

Located in the inviting community of Dewberry, this 2-bedroom, 1-bathroom home is ready for its next owner. Whether you're taking your first step into homeownership, adding to your investment portfolio, or looking to downsize, this property offers incredible potential at an unbeatable price! Recent upgrades include a newer hot water tank, kitchen sink, bedroom window and new shingles on the back garage. The property features two single garages, perfect for parking, extra storage or creating a workshop space to suit your needs. With its affordability and versatility, this home won't last longâ€"act quickly to make it yours! Dewberry recently changed all addresses in the hamlet, this property was 50 2nd St W and is now 5010 - 48th St.

# of Garages 2

#### **Exterior**

Exterior Features Storage

Lot Description Back Yard

Roof Asphalt Shingle

Construction Masonite

Foundation Poured Concrete