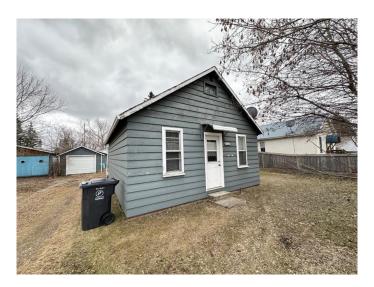

# \$56,900 - 5010 48 Street, Dewberry

MLS® #A2189782

## \$56,900

2 Bedroom, 1.00 Bathroom, 665 sqft Residential on 0.16 Acres

Dewberry, Dewberry, Alberta

Located in the inviting community of Dewberry, this 2-bedroom, 1-bathroom home is ready for its next owner. Whether you're taking your first step into homeownership, adding to your investment portfolio, or looking to downsize, this property offers incredible potential at an unbeatable price! Recent upgrades include a newer hot water tank, kitchen sink, bedroom window and new shingles on the back garage. The property features two single garages, perfect for parking, extra storage or creating a workshop space to suit your needs. With its affordability and versatility, this home won't last longâ€"act quickly to make it yours! Dewberry recently changed all addresses in the hamlet, this property was 50 2nd St W and is now 5010 - 48th St.

#### **Essential Information**

MLS® # A2189782 Price \$56,900

Bedrooms 2

Bathrooms 1.00

Full Baths 1

Square Footage 665

Acres 0.16

Year Built 1949

Type Residential Sub-Type Detached

Style Bungalow
Status Active