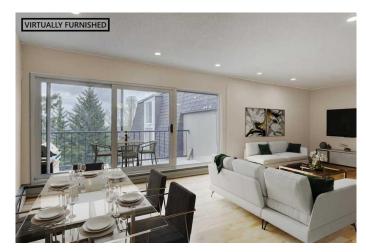

## \$360,000

3 Bedroom, 2.00 Bathroom, 1,018 sqft Residential on 0.00 Acres

Spruce Cliff, Calgary, Alberta

Welcome to one of Calgary's City Central prime SW locations in Spruce Cliff. Lowery Gardens is a 26 unit, low rise and Adult-Only (18+) complex of only 2 buildings, minutes from Edworthy Park and the pathway trail systems connecting to the city's natural beauties. The environment is second to none, with a private balcony overlooking the treed park space by the River, and an amazing view of the city. The unit is one of only a few that also face the open park across the street, and has windows on both sides for flow through ventilation, in addition to all day natural sunlight. Lowery Gardens offers a pet friendly atmosphere, and a very rare opportunity - it is hard to find 1018 square feet in an apartment, and this optimal open-concept plan feels most like a detached bungalow, with 3 adult-sized bedrooms and 2 bathrooms, on the top floor of a low-rise building. See the 3D Virtual Tour, detailed Floor Plan and Virtual Staging based on actual previous furnishings. Unit is freshly painted, has newer high end appliances, hard floors throughout, and is an affordable find, so visit today for a personal look! The galley-style kitchen offers tons of space for any capacity of cooking with high-end stainless appliances, and the living, dining and study spaces are big enough for personal use, family, entertainment or a variety of lifestyle requirements. Close to amenities, access routes, golf course, schools, restaurants, health care and banks, you will not be at a loss for things to do to keep busy, or enjoy your relaxation times! You'll also have

the convenience of in-suite energy and water efficient laundry, and access to the complex's benefits â€" private locker storage, surface parking, added common laundry, bikes enclosure, welcoming family room, and spacious foyer to wait for friends/Uber/taxi/delivery, and more! See virtual iGuide link and 3D tour with detailed floor plans, aerial drone photography. Upgrades equal over \$15k and include fresh paint, LED lighting throughout, pot-lights, Samsung stainless steel refrigerator, Bosch dishwasher with built-in water softener, flat-top stove, laundry unit, window coverings and newer vanity in the primary ensuite. The complex buildings have had updates between 2012 and 2015, roof replaced, cement board siding (great for fire resistance and insurance savings!), corporation replaced windows and sliding door, brick exterior, and more - this well-funded complex is good for replacements over the coming years barring unexpected failure. Condo Documents are in supplements able to be provided to the buyer. Wonderful home, spacious, airy, already updated, and for under \$400k - great value!