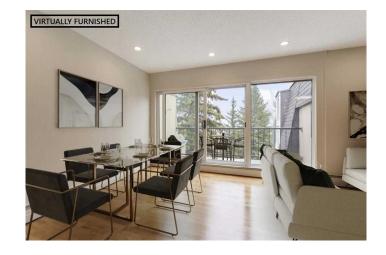

## \$360,000

3 Bedroom, 2.00 Bathroom, 1,018 sqft Residential on 0.00 Acres

Spruce Cliff, Calgary, Alberta

Welcome to one of Calgary's City Central prime SW locations in Spruce Cliff. Lowery Gardens is a 26 unit, low rise and Adult-Only (18+) complex of only 2 buildings, minutes from Edworthy Park and the pathway trail systems connecting to the city's natural beauties. The environment is second to none, with a private balcony overlooking the treed park space by the River, and an amazing view of the city. The unit is one of only a few that also face the open park across the street, and has windows on both sides for flow through ventilation, in addition to all day natural sunlight. Lowery Gardens offers a pet friendly atmosphere, and a very rare opportunity - it is hard to find 1018 square feet in an apartment, and this optimal open-concept plan feels most like a detached bungalow, with 3 adult-sized bedrooms and 2 bathrooms, on the top floor of a low-rise building. See the 3D Virtual Tour, detailed Floor Plan and Virtual Staging based on actual previous furnishings. Unit is freshly painted, has newer high end appliances, hard floors throughout, and is an affordable find, so visit today for a personal look! The galley-style kitchen offers tons of space for any capacity of cooking with high-end stainless appliances, and the living, dining and study spaces are big enough for personal use, family, entertainment or a variety of lifestyle requirements. Close to amenities, access routes, golf course, schools, restaurants, health care and banks, you will not be at a loss for things to do to keep busy, or enjoy your relaxation times! You'll also have

the convenience of in-suite energy and water efficient laundry, and access to the complex's benefits â€" private locker storage, surface parking, added common laundry, bikes enclosure, welcoming family room, and spacious foyer to wait for friends/Uber/taxi/delivery, and more! See virtual iGuide link and 3D tour with detailed floor plans, aerial drone photography. Upgrades equal over \$15k and include fresh paint, LED lighting throughout, pot-lights, Samsung stainless steel refrigerator, Bosch dishwasher with built-in water softener, flat-top stove, laundry unit, window coverings and newer vanity in the primary ensuite. The complex buildings have had updates between 2012 and 2015, roof replaced, cement board siding (great for fire resistance and insurance savings!), corporation replaced windows and sliding door, brick exterior, and more - this well-funded complex is good for replacements over the coming years barring unexpected failure. Condo Documents are in supplements able to be provided to the buyer. Wonderful home, spacious, airy, already updated, and for under \$400k - great value!