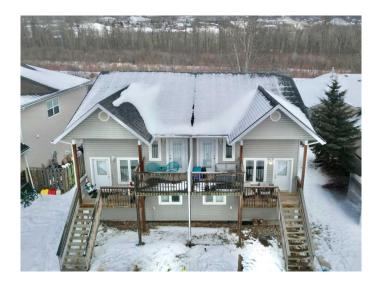

## \$195,000

3 Bedroom, 2.00 Bathroom, 1,316 sqft Residential on 0.09 Acres

Lower West Peace, Peace River, Alberta

This 1316 sq ft duplex is ready for you to move into... or could be perfect for the investor. Great layout greets you with a comfortable entry and open plan. Main floor offers a large stylish kitchen with island, plus a convenient powder room. The living room features a huge window, making the natural scenic backyard your focal point. Featured on this level is a lovely flex room opening to the top balcony; making for a lovely sunroom or sunny office space or playroom. The lower level offers 3 bedrooms, a 4 pc bathroom, laundry and access to the back deck. Let this little piece of real estate work for you as a landlord or just as a great family home.

#### **Exterior**

Exterior Features Private Entrance, Private Yard

Lot Description Landscaped, No Neighbours Behind, Cul-De-Sac

Roof Asphalt Shingle

Construction Vinyl Siding

Foundation Poured Concrete