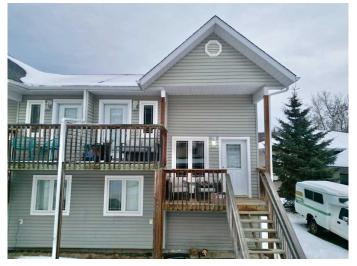

## \$195,000

3 Bedroom, 2.00 Bathroom, 1,316 sqft Residential on 0.09 Acres

Lower West Peace, Peace River, Alberta

This 1316 sq ft duplex is ready for you to move into... or could be perfect for the investor. Great layout greets you with a comfortable entry and open plan. Main floor offers a large stylish kitchen with island, plus a convenient powder room. The living room features a huge window, making the natural scenic backyard your focal point. Featured on this level is a lovely flex room opening to the top balcony; making for a lovely sunroom or sunny office space or playroom. The lower level offers 3 bedrooms, a 4 pc bathroom, laundry and access to the back deck. Let this little piece of real estate work for you as a landlord or just as a great family home.

#### **Exterior**

Exterior Features Private Entrance, Private Yard

Lot Description Landscaped, No Neighbours Behind, Cul-De-Sac

Roof Asphalt Shingle

Construction Vinyl Siding

Foundation Poured Concrete