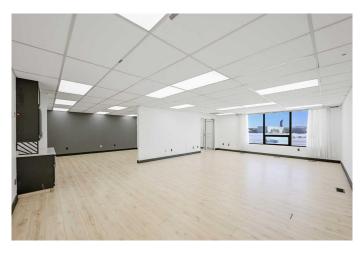

### \$12

0 Bedroom, 0.00 Bathroom, Commercial on 0.00 Acres

Richmond Industrial Park, Grande Prairie, Alberta

Landlord willing to work with you on tenant improvements! More offices? Wide open space? Business specific fixtures? Options are endless! Prime commercial space in a busy location! Discover the potential of your new location, a second-floor commercial building offering 1145 sqft of total space. Situated on a bustling main street, this property enjoys high visibility and a steady flow of foot traffic. Step into the well-maintained space, featuring tasteful paint, modern laminate floors, in unit air conditioning and newly installed energy-efficient LED lights, creating a welcoming and professional atmosphere. The building offers the convenience of two 2-piece common area restrooms, ensuring ease of access for both staff and customers. With its prime location and desirable features, this commercial space presents an excellent opportunity for various businesses and ventures. Whether you're starting a new venture or expanding an existing one, this property offers the ideal setting to make your mark.