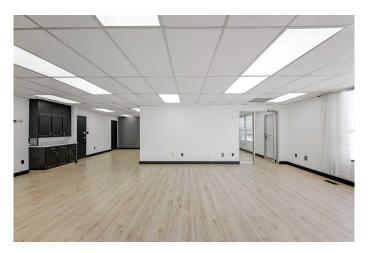

### \$12

0 Bedroom, 0.00 Bathroom, Commercial on 0.00 Acres

Richmond Industrial Park, Grande Prairie, Alberta

Landlord willing to work with you on tenant improvements! More offices? Wide open space? Business specific fixtures? Options are endless! Prime commercial space in a busy location! Discover the potential of your new location, a second-floor commercial building offering 1145 sqft of total space. Situated on a bustling main street, this property enjoys high visibility and a steady flow of foot traffic. Step into the well-maintained space, featuring tasteful paint, modern laminate floors, in unit air conditioning and newly installed energy-efficient LED lights, creating a welcoming and professional atmosphere. The building offers the convenience of two 2-piece common area restrooms, ensuring ease of access for both staff and customers. With its prime location and desirable features, this commercial space presents an excellent opportunity for various businesses and ventures. Whether you're starting a new venture or expanding an existing one, this property offers the ideal setting to make your mark.