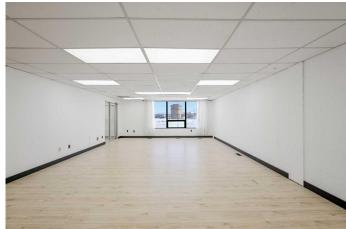

### \$12

0 Bedroom, 0.00 Bathroom, Commercial on 0.00 Acres

Richmond Industrial Park, Grande Prairie, Alberta

Landlord willing to work with you on tenant improvements! More offices? Wide open space? Business specific fixtures? Options are endless! Prime commercial space in a busy location! Discover the potential of your new location, a second-floor commercial building offering 1145 sqft of total space. Situated on a bustling main street, this property enjoys high visibility and a steady flow of foot traffic. Step into the well-maintained space, featuring tasteful paint, modern laminate floors, in unit air conditioning and newly installed energy-efficient LED lights, creating a welcoming and professional atmosphere. The building offers the convenience of two 2-piece common area restrooms, ensuring ease of access for both staff and customers. With its prime location and desirable features, this commercial space presents an excellent opportunity for various businesses and ventures. Whether you're starting a new venture or expanding an existing one, this property offers the ideal setting to make your mark.