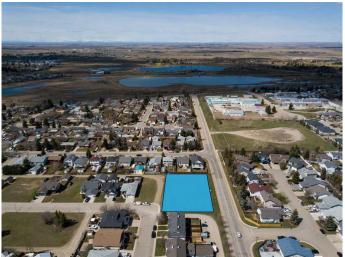

#### \$990,000

0 Bedroom, 0.00 Bathroom, Land on 0.65 Acres

Parkwood, Strathmore, Alberta

A prime 0.65-acre vacant lot in Strathmore, Alberta, zoned R3 for high-density multi-family housing (up to 100 units), offers opportunities for development, including affordable or senior housing. The parcel dimensions are 63.92m x 41.17m. Buyers can develop or hold the property as Strathmore grows.