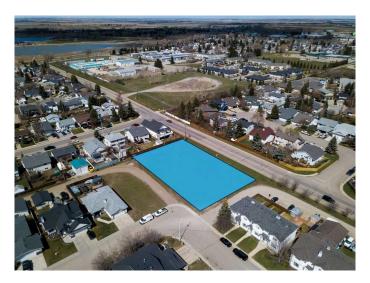

#### \$990,000

0 Bedroom, 0.00 Bathroom, Land on 0.65 Acres

Parkwood, Strathmore, Alberta

A prime 0.65-acre vacant lot in Strathmore, Alberta, zoned R3 for high-density multi-family housing (up to 100 units), offers opportunities for development, including affordable or senior housing. The parcel dimensions are 63.92m x 41.17m. Buyers can develop or hold the property as Strathmore grows.