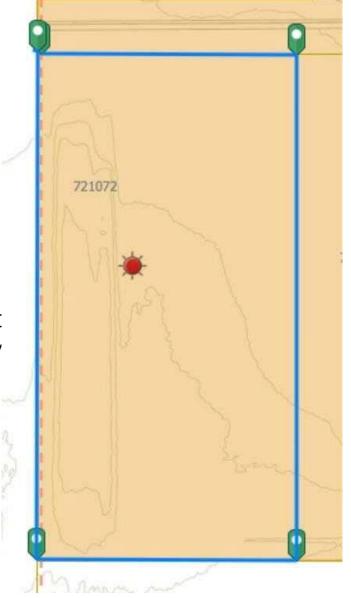

## **Community Information**

Address 721072 Range Road 53

Subdivision Crossroads South

City Rural Grande Prairie No. 1, C County Grande Prairie No. 1, County

Province Alberta
Postal Code T8X 0N5

#### **Additional Information**

Date Listed January 29th, 2025

Days on Market 86
Zoning RM-2