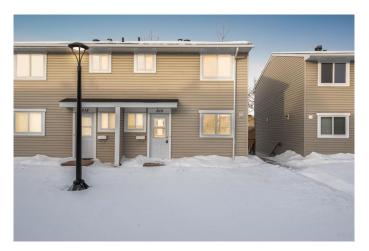

# \$110,400 - 816, 600 Signal Road, Fort McMurray

MLS® #A2190706

# \$110,400

2 Bedroom, 2.00 Bathroom, 1,055 sqft Residential on 0.00 Acres

Thickwood, Fort McMurray, Alberta

Welcome to 816-600 Signal Road: The hottest complex in Thickwood, these units have been selling and for good reason! Underground parking, fully fenced yards, plenty of lower level storage and three bedrooms plus a large living room overlooking the backyard. Enjoy the close proximity to bus stops and shopping as well as many parks trails and schools. This unit offers a lot of value for first time home buyers and investors alike - schedule a tour today.