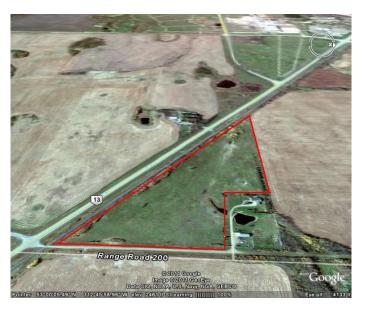

### \$449,000

0 Bedroom, 0.00 Bathroom, Land on 25.15 Acres

NONE, Rural Camrose County, Alberta

Introducing a prime parcel of land on the outskirts of Camrose! With just over 25 acres of versatile space that has been approved for rezoning, this location offers a numerous of possibilities, whether you envision developing a commercial hub, an industrial complex, or an acreage subdivision. The land's proximity to the city ensures easy access to amenities while still providing the charm of a rural setting. This is a fantastic opportunity for investors and developers looking to have a growing area with limitless potential for alternate uses. Don't miss your chance to secure this piece of land!

#### **Essential Information**

MLS® # A2190755 Price \$449,000

Bathrooms 0.00 Acres 25.15 Type Land

Sub-Type Commercial Land

Status Active

## **Community Information**

Address Range Road 200 Highway 13

Subdivision NONE

City Rural Camrose County

County Camrose County

Province Alberta

Postal Code T4V 3P0