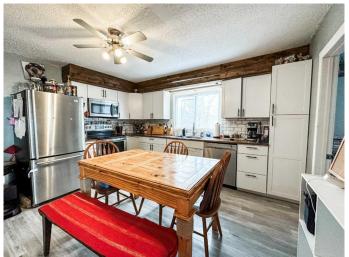

#### \$279,900

4 Bedroom, 2.00 Bathroom, 1,192 sqft Residential on 0.28 Acres

Anderson, Rural Stettler No. 6, County of, Alberta

Welcome to this 4 bedroom, 2 bathroom family home in Anderson Subdivision on the outskirts of Stettler. This home is situated on a 0.28acre fenced lot, with mature trees and lots of room for a great garden space. The main floor features 3 bedrooms, large bright living room, practical, modern kitchen with stainless steel appliances and dining area, 4pc bathroom, and main floor laundry. The fully developed basement hosts another bedroom, large bonus room, and a theatre room, and 3pc bathroom. Newer vinyl windows, wrap around deck, in-floor heat, newer shingles. Check out this great opportunity at home ownership!

#### Interior

Interior Features See Remarks
Appliances See Remarks

Heating Forced Air, Natural Gas

Cooling None
Has Basement Yes

Basement Finished, Full