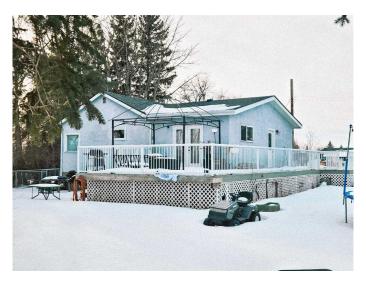

#### \$279,900

4 Bedroom, 2.00 Bathroom, 1,192 sqft Residential on 0.28 Acres

Anderson, Rural Stettler No. 6, County of, Alberta

Welcome to this 4 bedroom, 2 bathroom family home in Anderson Subdivision on the outskirts of Stettler. This home is situated on a 0.28acre fenced lot, with mature trees and lots of room for a great garden space. The main floor features 3 bedrooms, large bright living room, practical, modern kitchen with stainless steel appliances and dining area, 4pc bathroom, and main floor laundry. The fully developed basement hosts another bedroom, large bonus room, and a theatre room, and 3pc bathroom. Newer vinyl windows, wrap around deck, in-floor heat, newer shingles. Check out this great opportunity at home ownership!

#### **Exterior**

Exterior Features Fire Pit, Other, Private Yard, Private Entrance

Lot Description Back Yard, Front Yard, Irregular Lot, Landscaped, Lawn, Level, Many

Trees, See Remarks, Fruit Trees/Shrub(s)

Roof Asphalt Shingle

Construction Vinyl Siding, Wood Frame

Foundation Poured Concrete