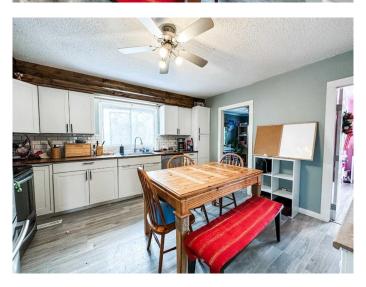

#### \$279,900

4 Bedroom, 2.00 Bathroom, 1,192 sqft Residential on 0.28 Acres

Anderson, Rural Stettler No. 6, County of, Alberta

Welcome to this 4 bedroom, 2 bathroom family home in Anderson Subdivision on the outskirts of Stettler. This home is situated on a 0.28acre fenced lot, with mature trees and lots of room for a great garden space. The main floor features 3 bedrooms, large bright living room, practical, modern kitchen with stainless steel appliances and dining area, 4pc bathroom, and main floor laundry. The fully developed basement hosts another bedroom, large bonus room, and a theatre room, and 3pc bathroom. Newer vinyl windows, wrap around deck, in-floor heat, newer shingles. Check out this great opportunity at home ownership!

#### Interior

Interior Features See Remarks
Appliances See Remarks

Heating Forced Air, Natural Gas

Cooling None
Has Basement Yes

Basement Finished, Full