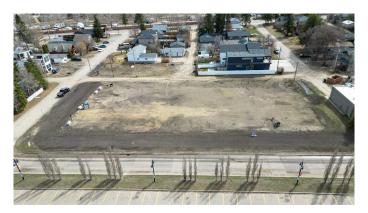

## \$399,900

0 Bedroom, 0.00 Bathroom, Land on 0.10 Acres

Cottage Area, Sylvan Lake, Alberta

WOW...don't miss this opportunity to build your dream home/cottage on the lake on this 34 x 130 ft. lot. Cottage district lots have become increasing rare, now is the time to build! This unbeatable location is on Lakeshore drive just across from the park and steps to the lake. You'll love watching the all action and enjoying the sunsets from your deck. With close proximity to restaurants, shopping, the marina, boardwalk-you'll be able to truly enjoy the Sylvan Lake lifestyle. Sylvan has become a 4 seasons destination with countless activities going on all year long. Lots have been graded and serviced and are ready to build on. The rear laneway will be paved. No restrictions on time to build so you can hold it until YOU are ready.