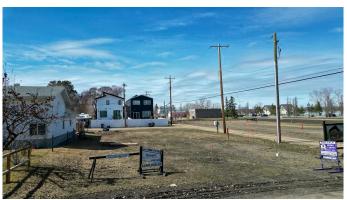

## \$399,900

0 Bedroom, 0.00 Bathroom, Land on 0.10 Acres

Cottage Area, Sylvan Lake, Alberta

WOW...don't miss this opportunity to build your dream home/cottage on the lake on this 34 x 130 ft. lot. Cottage district lots have become increasing rare, now is the time to build! This unbeatable location is on Lakeshore drive just across from the park and steps to the lake. You'll love watching the all action and enjoying the sunsets from your deck. With close proximity to restaurants, shopping, the marina, boardwalk-you'll be able to truly enjoy the Sylvan Lake lifestyle. Sylvan has become a 4 seasons destination with countless activities going on all year long. Lots have been graded and serviced and are ready to build on. The rear laneway will be paved. No restrictions on time to build so you can hold it until YOU are ready.