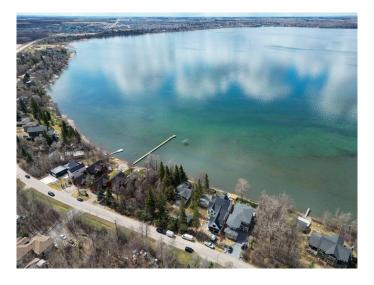

## \$399,900

0 Bedroom, 0.00 Bathroom, Land on 0.10 Acres

Cottage Area, Sylvan Lake, Alberta

WOW...don't miss this opportunity to build your dream home/cottage on the lake on this 34 x 130 ft. lot. Cottage district lots have become increasing rare, now is the time to build! This unbeatable location is on Lakeshore drive just across from the park and steps to the lake. You'll love watching the all action and enjoying the sunsets from your deck. With close proximity to restaurants, shopping, the marina, boardwalk-you'll be able to truly enjoy the Sylvan Lake lifestyle. Sylvan has become a 4 seasons destination with countless activities going on all year long. Lots have been graded and serviced and are ready to build on. The rear laneway will be paved. No restrictions on time to build so you can hold it until YOU are ready.

#### **Amenities**

Is Waterfront Yes

#### **Exterior**

Lot Description Back Yard, Front Yard, Rectangular Lot, Cleared, Lake, Level, Near

Shopping Center, Waterfront