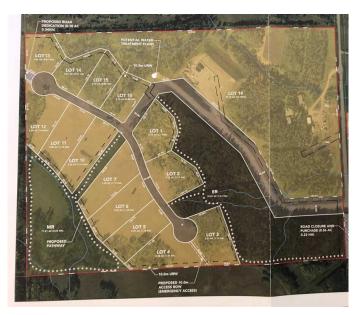

#### \$669,000

0 Bedroom, 0.00 Bathroom, Land on 2.86 Acres

NONE, Rural Foothills County, Alberta

2.86 ACRE LOT in Phase 2 of Whiskey Springs Ridge - a 14 parcel development in the hills southwest of the Priddis hamlet. PANORAMIC MOUNTAIN & VALLEY VIEWS. This is the most private & picturesque developments in Foothills County. Be sure to click on the 3D link for the 360 degree view to see just how beautiful this property is in all directions! Restrictive covenants that protect your lot value without stifling your building plans. No time limit for when building must commence. This could be an investment property or your dream home location. Internal roads will be surfaced & dust free with access to Hwy 22 via chip coated municipal roads connecting to divided highway & south leg of the Calgary ring road. Individual drilled well. Both public & separate schools serve this district. Priddis community is a vibrant organization offering: a lending library, tennis courts, programs for tots to adults including a pond hockey team. Minutes from Priddis Greens or Kananaskis country. Take a beautiful drive out and choose from the few remaining lots in this stunning development! (UPDATE Lots 11 & 13 are conditionally sold. Lots 10, 12, 14 & 15 are available. UPDATE Apr 14 - - caution - - active excavation in Phase 2 until about the end of April.)