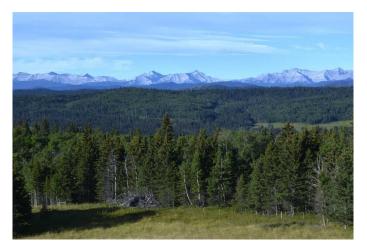

#### \$669,000

0 Bedroom, 0.00 Bathroom, Land on 2.86 Acres

NONE, Rural Foothills County, Alberta

2.86 ACRE LOT in Phase 2 of Whiskey Springs Ridge - a 14 parcel development in the hills southwest of the Priddis hamlet. PANORAMIC MOUNTAIN & VALLEY VIEWS. This is the most private & picturesque developments in Foothills County. Be sure to click on the 3D link for the 360 degree view to see just how beautiful this property is in all directions! Restrictive covenants that protect your lot value without stifling your building plans. No time limit for when building must commence. This could be an investment property or your dream home location. Internal roads will be surfaced & dust free with access to Hwy 22 via chip coated municipal roads connecting to divided highway & south leg of the Calgary ring road. Individual drilled well. Both public & separate schools serve this district. Priddis community is a vibrant organization offering: a lending library, tennis courts, programs for tots to adults including a pond hockey team. Minutes from Priddis Greens or Kananaskis country. Take a beautiful drive out and choose from the few remaining lots in this stunning development! (UPDATE Lots 11 & 13 are conditionally sold. Lots 10, 12, 14 & 15 are available. UPDATE Apr 14 - - caution - - active excavation in Phase 2 until about the end of April.)