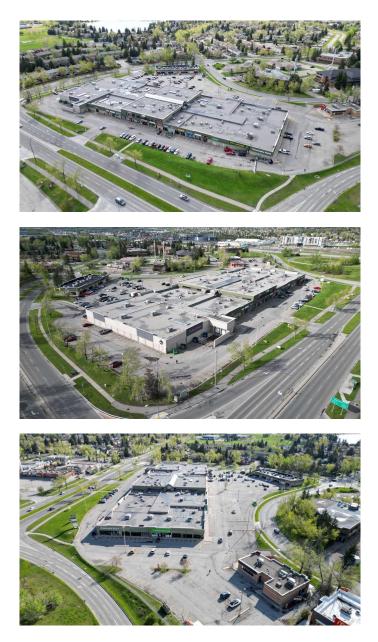

# \$15 - 212, 240 Midpark Way, Calgary

MLS® #A2191472

## \$15

0 Bedroom, 0.00 Bathroom, Commercial on 8.90 Acres

Midnapore, Calgary, Alberta

- Fully developed office spaces available with notice, 3,762 sq. ft. and 2,084 sq. ft. with elevator access to 2nd floor

Excellent opportunity within very active

Midnapore Mall just off Macleod Trail South - Prime main floor retail / restaurant / medical space available, 2,295 sq. ft.

high ceiling and rear common loading dock access,

- High vehicle and signage exposure

- Strong anchor Tenants create great draw for new Tenant's

- High population area, strong household income and close proximity to LRT station

- Strong Tenant mix, including Treehouse Family Playground, Wendy's, Dollorama, Planet Fitness,

Cloverdale Paints, International Food Supermarket and a mix of retail, beauty, medical, pharmacy,

personal services and restaurant Tenant's

Built in 1979