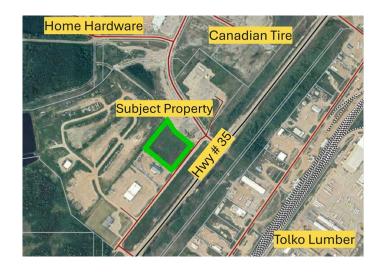

#### \$199,900

0 Bedroom, 0.00 Bathroom, Land on 3.16 Acres

NONE, High Level, Alberta

3 Acres of Prime Commercial/Industrial land has just become available for your next venture. Located adjacent to Highway 35, your business is set to have optimal visibility for those coming to or traveling through High Level. As Hwy 35 is the only road to the Northwest Territories, you can imagine the traffic that is on the highway everyday. Canadian Tire, Home Hardware & Tim Hortons are already established in this area and you can't help but see the "New Hotel Coming Soon" sign that is located just north of this lot. So if you're looking for the three most valuable factors relating to real estate, this property has it all. LOCATION, LOCATION,!!!