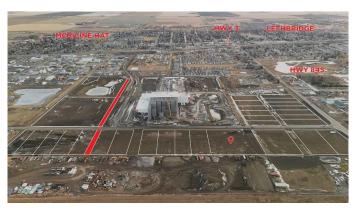

## \$803,400

0 Bedroom, 0.00 Bathroom, Land on 2.60 Acres

NONE, Coaldale, Alberta

Position your business for success with this 2.6 (+/-) acre Industry -zoned lot, located within Coaldale's expanding industrial corridor. Situated in the 845 Development Industrial Subdivision, this prime commercial opportunity offers flexible lot sizes ranging from 1 to 8 acres, providing scalable solutions for a variety of commercial and industrial operations.

The development features direct access from Highway 845, a highly traveled route in the area that connects to Alberta Highway 3 which is a major transportation passageway for logistics, material transport, and industrial supply chains. This strategic location enhances connectivity and accessibility for businesses requiring efficient transportation solutions.