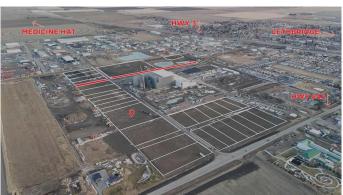

## \$803,400

0 Bedroom, 0.00 Bathroom, Land on 2.60 Acres

NONE, Coaldale, Alberta

Position your business for success with this 2.6 (+/-) acre Industry -zoned lot, located within Coaldale's expanding industrial corridor. Situated in the 845 Development Industrial Subdivision, this prime commercial opportunity offers flexible lot sizes ranging from 1 to 8 acres, providing scalable solutions for a variety of commercial and industrial operations.

The development features direct access from Highway 845, a highly traveled route in the area that connects to Alberta Highway 3 which is a major transportation passageway for logistics, material transport, and industrial supply chains. This strategic location enhances connectivity and accessibility for businesses requiring efficient transportation solutions.