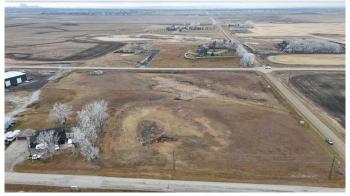

#### \$1,399,000

0 Bedroom, 0.00 Bathroom, Land on 4.99 Acres

NONE, Rural Rocky View County, Alberta

This piece of land is ideally located just outside of Calgary and comes with the sought after zoning of Business Live Work. This gives you many options for what you can do with this piece of land. Take the opportunity to enjoy living outside of the city while still being close to all the major amenities. A new access road has also just been added to the property.