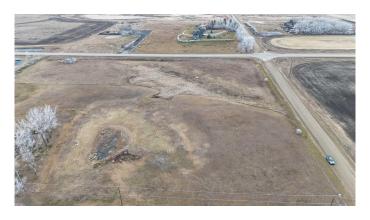

#### \$1,399,000

0 Bedroom, 0.00 Bathroom, Land on 4.99 Acres

NONE, Rural Rocky View County, Alberta

This piece of land is ideally located just outside of Calgary and comes with the sought after zoning of Business Live Work. This gives you many options for what you can do with this piece of land. Take the opportunity to enjoy living outside of the city while still being close to all the major amenities. A new access road has also just been added to the property.