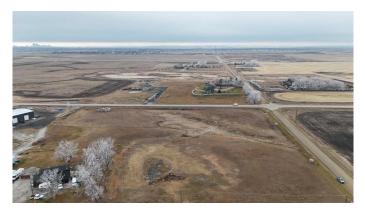

#### \$1,399,000

0 Bedroom, 0.00 Bathroom, Land on 4.99 Acres

NONE, Rural Rocky View County, Alberta

This piece of land is ideally located just outside of Calgary and comes with the sought after zoning of Business Live Work. This gives you many options for what you can do with this piece of land. Take the opportunity to enjoy living outside of the city while still being close to all the major amenities. A new access road has also just been added to the property.