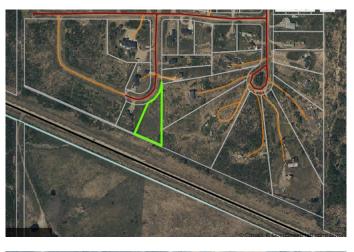

#### N/A, Widewater, Alberta

Endless possibilities with this 1.5-acre parcel nestled within the Widewater's Southshore Estates - A haven for boating and fishing enthusiasts alike. Situated a mere 15-minute drive away from the amenities of Slave Lake and just moments from the Canyon Creek Marina. Cleared and ready for you to build your dream home or cabin with utilities at the lot line and plenty of space for your RV, and recreational toys. Come home to the country!

## **Community Information**

| Address     | 17 Crystal Crescent  |
|-------------|----------------------|
| Subdivision | N/A                  |
| City        | Widewater            |
| County      | Lesser Slave River N |
| Province    | Alberta              |
| Postal Code | T0G 2M0              |
|             |                      |