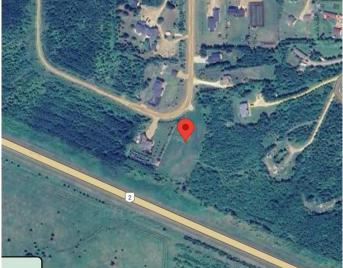

#### N/A, Widewater, Alberta

Endless possibilities with this 1.5-acre parcel nestled within the Widewater's Southshore Estates - A haven for boating and fishing enthusiasts alike. Situated a mere 15-minute drive away from the amenities of Slave Lake and just moments from the Canyon Creek Marina. Cleared and ready for you to build your dream home or cabin with utilities at the lot line and plenty of space for your RV, and recreational toys. Come home to the country!

## **Community Information**

| Address     | 17 Crystal Crescent  |
|-------------|----------------------|
| Subdivision | N/A                  |
| City        | Widewater            |
| County      | Lesser Slave River N |
| Province    | Alberta              |
| Postal Code | T0G 2M0              |
|             |                      |