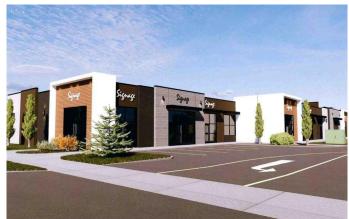

### \$4,300,000

0 Bedroom, 0.00 Bathroom, Commercial on 0.00 Acres

Cityscape, Calgary, Alberta

\*\*Retail Space for Sale in Cityscape Landing â€" Prime Location in Jacksonport NE Calgary\*\*

Seize this exceptional opportunity to own prime retail space in Cityscape Landing, one of the largest retail plazas in Jacksonport. This well-established commercial hub is strategically located just minutes from Calgary International Airport and is easily accessible from major routes, including Metis Trail and 104th Avenue NE.

This listing features five individual units with a combined total of 5,907 sq. ft. of space, perfect for a variety of business uses. The units range in size from 1,051 sq. ft. to 1,389 sq. ft. (detailed breakdown below), offering flexible options for both retail and office configurations.

- \*\*1130:\*\* 1,051 sq. ft.
- \*\*1134:\*\* 1,122 sq. ft.
- \*\*1138:\*\* 1,128 sq. ft.
- \*\*1142:\*\* 1,218 sq. ft.
- \*\*1146:\*\* 1,389 sq. ft.

All units are leased/occupied with business in operation,