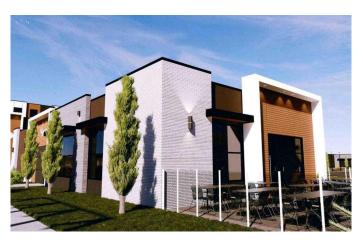

### \$4,300,000

0 Bedroom, 0.00 Bathroom, Commercial on 0.00 Acres

Cityscape, Calgary, Alberta

\*\*Retail Space for Sale in Cityscape Landing â€" Prime Location in Jacksonport NE Calgary\*\*

Seize this exceptional opportunity to own prime retail space in Cityscape Landing, one of the largest retail plazas in Jacksonport. This well-established commercial hub is strategically located just minutes from Calgary International Airport and is easily accessible from major routes, including Metis Trail and 104th Avenue NE.

This listing features five individual units with a combined total of 5,907 sq. ft. of space, perfect for a variety of business uses. The units range in size from 1,051 sq. ft. to 1,389 sq. ft. (detailed breakdown below), offering flexible options for both retail and office configurations.