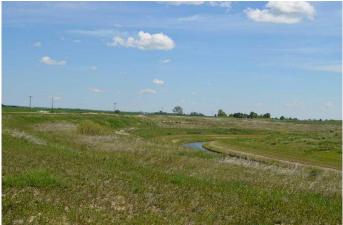

#### \$215,000

0 Bedroom, 0.00 Bathroom, Land on 0.15 Acres

Lakes of Muirfield, Lyalta, Alberta

Welcome to the gated community in Lyalta-LAKES OF MUIRFIELD, limited opportunity to own a WEST FACING 50 ft X 127 ft WALK OUT lot backing onto a canal. Bring your own builder and build customized home with triple car garage. Lot's of development in the area including proposed De Haviland manufacturing plant. Don't let this slip away, only 25 mins drive from Calgary, Strathmore and Chestermere city limits.

## Exterior

Lot Description Rectangular Lot