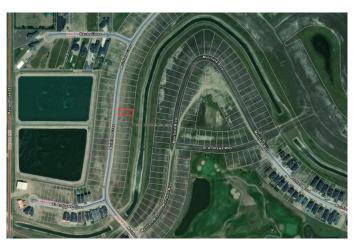

#### \$215,000

0 Bedroom, 0.00 Bathroom, Land on 0.15 Acres

Lakes of Muirfield, Lyalta, Alberta

Welcome to the gated community in Lyalta-LAKES OF MUIRFIELD, limited opportunity to own a WEST FACING 50 ft X 127 ft WALK OUT lot backing onto a canal. Bring your own builder and build customized home with triple car garage. Lot's of development in the area including proposed De Haviland manufacturing plant. Don't let this slip away, only 25 mins drive from Calgary, Strathmore and Chestermere city limits.

## **Community Information**

| Address     | 339 Muirfield Crescent |
|-------------|------------------------|
| Subdivision | Lakes of Muirfield     |
| City        | Lyalta                 |
| County      | Wheatland County       |
| Province    | Alberta                |
| Postal Code | T0J1Y1                 |