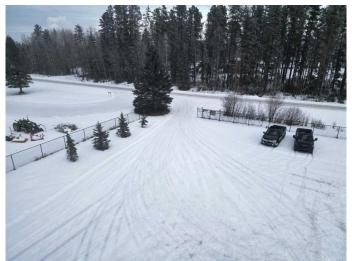

## \$749,000

0 Bedroom, 0.00 Bathroom, Commercial on 30.39 Acres

NONE, Rural Yellowhead County, Alberta

Large shop on 30.39 acres zoned Commercial District conveniently located on the Golf Course road, a stones throw from the town of Edson. The building offers 3619 sqft of space. This space includes 2239 sqft of shop space, large storage/workshop area, restroom, a reception area and an office.