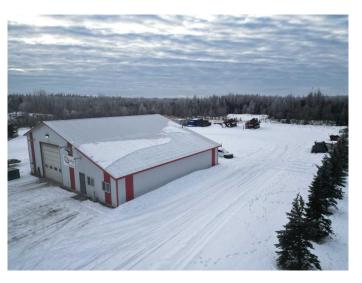

## \$749,000

0 Bedroom, 0.00 Bathroom, Commercial on 30.39 Acres

NONE, Rural Yellowhead County, Alberta

Large shop on 30.39 acres zoned Commercial District conveniently located on the Golf Course road, a stones throw from the town of Edson. The building offers 3619 sqft of space. This space includes 2239 sqft of shop space, large storage/workshop area, restroom, a reception area and an office.