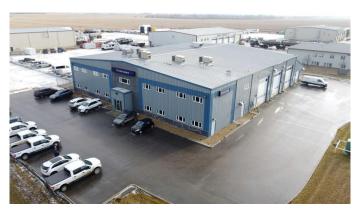

## \$4,000,000

0 Bedroom, 0.00 Bathroom, Commercial on 2.65 Acres

NONE, Clairmont, Alberta

An exceptional investment opportunity awaits just outside Grande Prairie in McRae Industrial Park, where this 21,439 sq. ft. commercial propertyâ€"featuring 4,447 sq. ft. of second-floor spaceâ€"is fully leased to AAA tenant First Onsite Restoration Ltd., a division of FirstService Corp., on a secure five-year term with no plans to relocate. Purpose-built for functionality and long-term growth, the property includes a professional reception area, spacious boardroom, dedicated lunchroom, and a flexible layout to accommodate evolving business needs. Set on a 2.65-acre lot with paved parking, ample outdoor storage, and excellent accessibility, this asset generates a strong NOI of \$310,866 annually, with escalating income over the lease term. A rare opportunity for stable, long-term returnsâ€"contact your Commercial Realtor® today for more information.