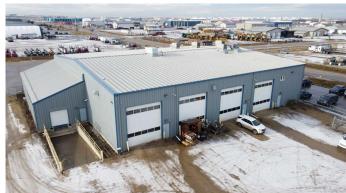

## \$4,000,000

0 Bedroom, 0.00 Bathroom, Commercial on 2.65 Acres

NONE, Clairmont, Alberta

An exceptional investment opportunity awaits just outside Grande Prairie in McRae Industrial Park, where this 21,439 sq. ft. commercial propertyâ€"featuring 4,447 sq. ft. of second-floor spaceâ€"is fully leased to AAA tenant First Onsite Restoration Ltd., a division of FirstService Corp., on a secure five-year term with no plans to relocate. Purpose-built for functionality and long-term growth, the property includes a professional reception area, spacious boardroom, dedicated lunchroom, and a flexible layout to accommodate evolving business needs. Set on a 2.65-acre lot with paved parking, ample outdoor storage, and excellent accessibility, this asset generates a strong NOI of \$310,866 annually, with escalating income over the lease term. A rare opportunity for stable, long-term returnsâ€"contact your Commercial Realtor® today for more information.