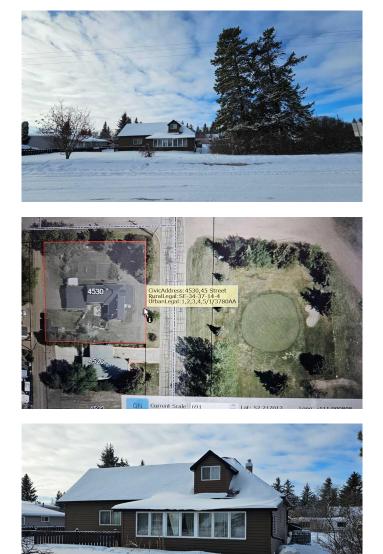

#### \$179,000

4 Bedroom, 1.00 Bathroom, 1,613 sqft Residential on 0.37 Acres

NONE, Castor, Alberta

One of a kind, this 4 bedroom and one bathroom home has many features that have been updated. It is sitting on a 125x130 ft corner lot in Castor, across from the 9th green of the golf course. There are two bedrooms on the main and two in the upper storey, also a four piece bathroom that has been renovated. There is main floor laundry out in the rear entry, which also has some room for the freezers and storage. This 1613 sq ft home has been renovated, with hardwood flooring, new drywall and electrical (100 amp). There is a free standing wood stove in living room, newer hot water tank and a recently replaced and good furnace . There is a single semi attached garage along with a car port. Roof, windows, siding, flooring, kitchen, drywall and wiring are updated.

| Sub-Type                                                                                                                                                | Detached                                                                                                                                                                                                                                                                                                                                         |
|---------------------------------------------------------------------------------------------------------------------------------------------------------|--------------------------------------------------------------------------------------------------------------------------------------------------------------------------------------------------------------------------------------------------------------------------------------------------------------------------------------------------|
| Style                                                                                                                                                   | 1 and Half Storey                                                                                                                                                                                                                                                                                                                                |
| Status                                                                                                                                                  | Active                                                                                                                                                                                                                                                                                                                                           |
| Community Infor                                                                                                                                         | mation                                                                                                                                                                                                                                                                                                                                           |
| Address                                                                                                                                                 | 4530 45 Street                                                                                                                                                                                                                                                                                                                                   |
| Subdivision                                                                                                                                             | NONE                                                                                                                                                                                                                                                                                                                                             |
| City                                                                                                                                                    | Castor                                                                                                                                                                                                                                                                                                                                           |
| County                                                                                                                                                  | Paintearth No. 18, County of                                                                                                                                                                                                                                                                                                                     |
| Province                                                                                                                                                | Alberta                                                                                                                                                                                                                                                                                                                                          |
| Postal Code                                                                                                                                             | T0C0X0                                                                                                                                                                                                                                                                                                                                           |
| Amenities                                                                                                                                               |                                                                                                                                                                                                                                                                                                                                                  |
| Utilities                                                                                                                                               | Electricity Connected, Natural Gas Connected, Garbage Collection, Sewer Connected, Water Connected, Phone Connected                                                                                                                                                                                                                              |
| Parking Spaces                                                                                                                                          | 1                                                                                                                                                                                                                                                                                                                                                |
| Parking                                                                                                                                                 | Garage Door Opener, Garage Faces Rear, Covered, Rear Drive, Single Garage Detached                                                                                                                                                                                                                                                               |
| # of Garages                                                                                                                                            | 1                                                                                                                                                                                                                                                                                                                                                |
| Interior                                                                                                                                                |                                                                                                                                                                                                                                                                                                                                                  |
| Interior Features                                                                                                                                       | Ceiling Fan(s), Laminate Counters, Vinyl Windows                                                                                                                                                                                                                                                                                                 |
|                                                                                                                                                         |                                                                                                                                                                                                                                                                                                                                                  |
| Appliances                                                                                                                                              | Dishwasher, Dryer, Garage Control(s), Range Hood, Refrigerator, Stove(s), Washer, Window Coverings                                                                                                                                                                                                                                               |
| Appliances<br>Heating                                                                                                                                   |                                                                                                                                                                                                                                                                                                                                                  |
|                                                                                                                                                         | Stove(s), Washer, Window Coverings                                                                                                                                                                                                                                                                                                               |
| Heating                                                                                                                                                 | Stove(s), Washer, Window Coverings<br>Fireplace(s), Forced Air, Natural Gas, Wood                                                                                                                                                                                                                                                                |
| Heating<br>Cooling                                                                                                                                      | Stove(s), Washer, Window Coverings<br>Fireplace(s), Forced Air, Natural Gas, Wood<br>None                                                                                                                                                                                                                                                        |
| Heating<br>Cooling<br>Fireplace                                                                                                                         | Stove(s), Washer, Window Coverings<br>Fireplace(s), Forced Air, Natural Gas, Wood<br>None<br>Yes                                                                                                                                                                                                                                                 |
| Heating<br>Cooling<br>Fireplace<br># of Fireplaces                                                                                                      | Stove(s), Washer, Window Coverings<br>Fireplace(s), Forced Air, Natural Gas, Wood<br>None<br>Yes<br>1                                                                                                                                                                                                                                            |
| Heating<br>Cooling<br>Fireplace<br># of Fireplaces<br>Fireplaces                                                                                        | Stove(s), Washer, Window Coverings<br>Fireplace(s), Forced Air, Natural Gas, Wood<br>None<br>Yes<br>1<br>Living Room, Free Standing, Wood Burning                                                                                                                                                                                                |
| Heating<br>Cooling<br>Fireplace<br># of Fireplaces<br>Fireplaces<br>Has Basement                                                                        | Stove(s), Washer, Window Coverings<br>Fireplace(s), Forced Air, Natural Gas, Wood<br>None<br>Yes<br>1<br>Living Room, Free Standing, Wood Burning<br>Yes                                                                                                                                                                                         |
| Heating<br>Cooling<br>Fireplace<br># of Fireplaces<br>Fireplaces<br>Has Basement<br>Basement                                                            | Stove(s), Washer, Window Coverings<br>Fireplace(s), Forced Air, Natural Gas, Wood<br>None<br>Yes<br>1<br>Living Room, Free Standing, Wood Burning<br>Yes                                                                                                                                                                                         |
| Heating<br>Cooling<br>Fireplace<br># of Fireplaces<br>Fireplaces<br>Has Basement<br>Basement<br><b>Exterior</b>                                         | Stove(s), Washer, Window Coverings<br>Fireplace(s), Forced Air, Natural Gas, Wood<br>None<br>Yes<br>1<br>Living Room, Free Standing, Wood Burning<br>Yes<br>Partial, Unfinished                                                                                                                                                                  |
| Heating<br>Cooling<br>Fireplace<br># of Fireplaces<br>Fireplaces<br>Has Basement<br>Basement<br><b>Exterior</b><br>Exterior Features                    | Stove(s), Washer, Window Coverings<br>Fireplace(s), Forced Air, Natural Gas, Wood<br>None<br>Yes<br>1<br>Living Room, Free Standing, Wood Burning<br>Yes<br>Partial, Unfinished<br>Garden, Rain Gutters<br>Back Lane, Back Yard, Corner Lot, Front Yard, Fruit Trees/Shrub(s),                                                                   |
| Heating<br>Cooling<br>Fireplace<br># of Fireplaces<br>Fireplaces<br>Has Basement<br>Basement<br><b>Exterior</b><br>Exterior Features<br>Lot Description | Stove(s), Washer, Window Coverings<br>Fireplace(s), Forced Air, Natural Gas, Wood<br>None<br>Yes<br>1<br>Living Room, Free Standing, Wood Burning<br>Yes<br>Partial, Unfinished<br>Garden, Rain Gutters<br>Back Lane, Back Yard, Corner Lot, Front Yard, Fruit Trees/Shrub(s),<br>Garden, Landscaped, Lawn, Level, Many Trees                    |
| Heating<br>Cooling<br>Fireplace<br># of Fireplaces<br>Fireplaces<br>Has Basement<br>Basement<br><b>Exterior</b><br>Exterior Features<br>Lot Description | Stove(s), Washer, Window Coverings<br>Fireplace(s), Forced Air, Natural Gas, Wood<br>None<br>Yes<br>1<br>Living Room, Free Standing, Wood Burning<br>Yes<br>Partial, Unfinished<br>Garden, Rain Gutters<br>Back Lane, Back Yard, Corner Lot, Front Yard, Fruit Trees/Shrub(s),<br>Garden, Landscaped, Lawn, Level, Many Trees<br>Asphalt Shingle |