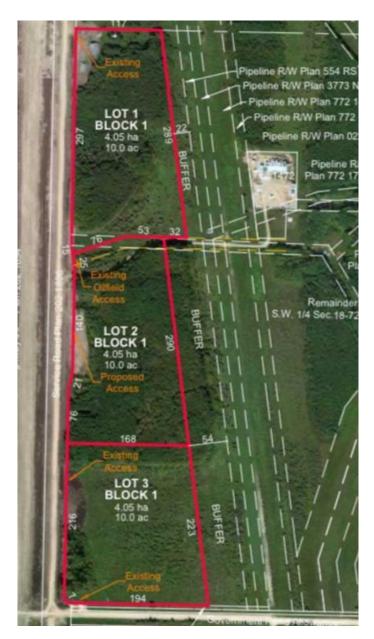

# \$119,000 - Lot 2, Block 1 Plan 2520151, Wandering River

MLS® #A2193039

#### \$119,000

0 Bedroom, 0.00 Bathroom, Land on 10.00 Acres

Wandering River, Wandering River, Alberta

Newly subdivided 10 acre parcel of land. Located minutes north of Wandering River on the east side of hwy 63. Here you will have quick access to community amenities and miles and miles of crown land just down the road. This parcel is on high land with mixed poplar and spruce, it has great views of Lyle lake and would make a great recreation spot for your family or maybe a multi-family investment.

### **Community Information**

| Address     | Lot 2, Block 1 Plan 2520151 |
|-------------|-----------------------------|
| Subdivision | Wandering River             |
| City        | Wandering River             |
| County      | Athabasca County            |
| Province    | Alberta                     |
| Postal Code | T0A 0P0                     |