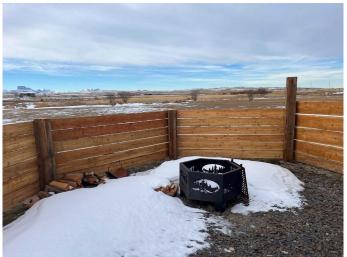

#### \$227,000

0 Bedroom, 0.00 Bathroom, Land on 13.11 Acres

NONE, Aetna, Alberta

Beautiful well-maintained acreage that is ready and waiting for you! With all the space you need to create your dream acreage, with lots of work already done for you. Let's talk about features, there is a paved road right to the property, the ability to hook-up to treated town water, the current owner has already had power brought into the property, there is irrigation on the property, a pond, an amazing camp kitchen, and more. This property will not last long!!