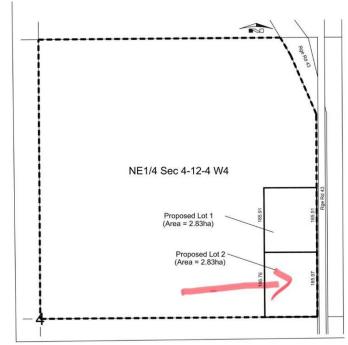

### \$190,000

0 Bedroom, 0.00 Bathroom, Land on 7.02 Acres

NONE, Rural Cypress County, Alberta

Find Your Freedom with Country Living!

Tired of the hustle and bustle of city life?

Ready to embrace a self-sustainable lifestyle with a few chickens, a thriving garden, and maybe even a couple of pigs? This versatile 7.02-acre property offers endless possibilities-let your imagination run wild!

#### **Essential Information**

MLS® # A2193313 Price \$190,000

Bathrooms 0.00
Acres 7.02
Type Land

Sub-Type Residential Land

Status Active