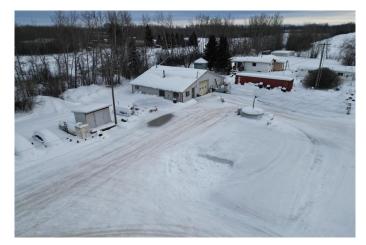

#### \$139,000

0 Bedroom, 0.00 Bathroom, Commercial on 0.00 Acres

NONE, La Crete, Alberta

Turn key business or investment opportunity in Bluemont! Land and building for sale located adjacent to the Friesen General Store consisting of 0.79 Acres, with a heated mechanic shop currently performing oil changes, tire services, and various vehicle repairs. Shop comes compete with hoist, air compressor, tire machine etc, ready to go for your next business venture. Site is also ready for gasoline and propane sales, with lots of thru traffic on the yard with the general store being next door, there is lots of potential! Come on down and have a look today.