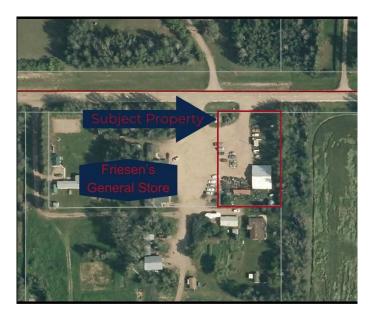

#### \$139,000

0 Bedroom, 0.00 Bathroom, Commercial on 0.00 Acres

NONE, La Crete, Alberta

Turn key business or investment opportunity in Bluemont! Land and building for sale located adjacent to the Friesen General Store consisting of 0.79 Acres, with a heated mechanic shop currently performing oil changes, tire services, and various vehicle repairs. Shop comes compete with hoist, air compressor, tire machine etc, ready to go for your next business venture. Site is also ready for gasoline and propane sales, with lots of thru traffic on the yard with the general store being next door, there is lots of potential! Come on down and have a look today.