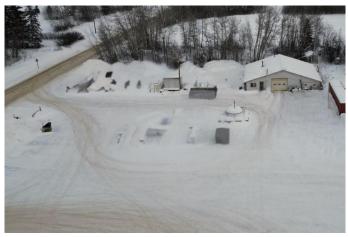

#### \$139,000

0 Bedroom, 0.00 Bathroom, Commercial on 0.00 Acres

NONE, La Crete, Alberta

Turn key business or investment opportunity in Bluemont! Land and building for sale located adjacent to the Friesen General Store consisting of 0.79 Acres, with a heated mechanic shop currently performing oil changes, tire services, and various vehicle repairs. Shop comes compete with hoist, air compressor, tire machine etc, ready to go for your next business venture. Site is also ready for gasoline and propane sales, with lots of thru traffic on the yard with the general store being next door, there is lots of potential! Come on down and have a look today.