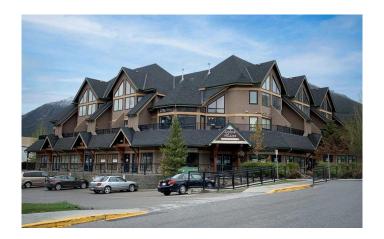

# \$550,000 - 103, 104 Kananaskis Way, Canmore

MLS® #A2193696

### \$550,000

0 Bedroom, 0.00 Bathroom, Commercial on 0.00 Acres

Bow Valley Trail, Canmore, Alberta

Prime Commercial Space in Alpine Meadows â€" Centrally Located with Titled Underground Parking

This versatile 890 sq. ft. commercial unit in Alpine Meadows offers an excellent opportunity for businesses seeking a prime location in Canmore. Centrally situated just off Bow Valley Trail, this space is zoned BVT-G (Bow Valley Trail General Commercial District), allowing for a variety of permitted uses, including retail, office, professional services, medical clinics, personal service businesses, and more.