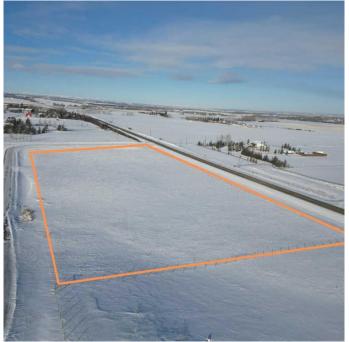

#### \$550,000

0 Bedroom, 0.00 Bathroom, Land on 6.28 Acres

NONE, Rural Foothills County, Alberta

Just 15 minutes south of Calgary, this 6.28-acre lot presents a fantastic opportunity to build your dream home or hold onto it with minimal taxes. With no architectural restrictions beyond municipal guidelines, you can design a home that suits your vision. Conveniently located just a four-minute drive from Heritage Heights School, this property also offers easy access to shopping and golf courses. Underground utilities, a water well, and paved road access enhance its convenience. Whether you envision space for animals, a thriving garden, or a custom retreat, this lot provides the freedom to bring your dream home to life.

### **Essential Information**

MLS® # A2194001 Price \$550.000

Bathrooms 0.00 Acres 6.28 Type Land

Sub-Type Residential Land

Status Active

#### **Community Information**

Address 104014 275 Avenue E

Subdivision NONE

City Rural Foothills County

County Foothills County

Province Alberta
Postal Code T1S 4N6