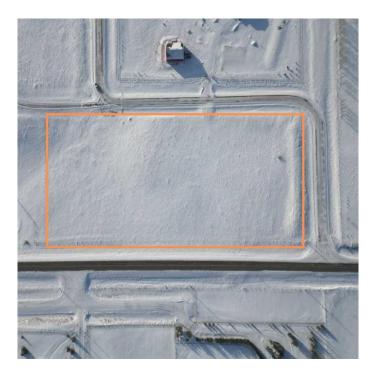

#### \$550,000

0 Bedroom, 0.00 Bathroom, Land on 6.28 Acres

NONE, Rural Foothills County, Alberta

Just 15 minutes south of Calgary, this 6.28-acre lot presents a fantastic opportunity to build your dream home or hold onto it with minimal taxes. With no architectural restrictions beyond municipal guidelines, you can design a home that suits your vision. Conveniently located just a four-minute drive from Heritage Heights School, this property also offers easy access to shopping and golf courses. Underground utilities, a water well, and paved road access enhance its convenience. Whether you envision space for animals, a thriving garden, or a custom retreat, this lot provides the freedom to bring your dream home to life.

### **Essential Information**

MLS® # A2194001 Price \$550.000

Bathrooms 0.00 Acres 6.28 Type Land

Sub-Type Residential Land

Status Active

#### **Community Information**

Address 104014 275 Avenue E

Subdivision NONE

City Rural Foothills County

County Foothills County

Province Alberta
Postal Code T1S 4N6