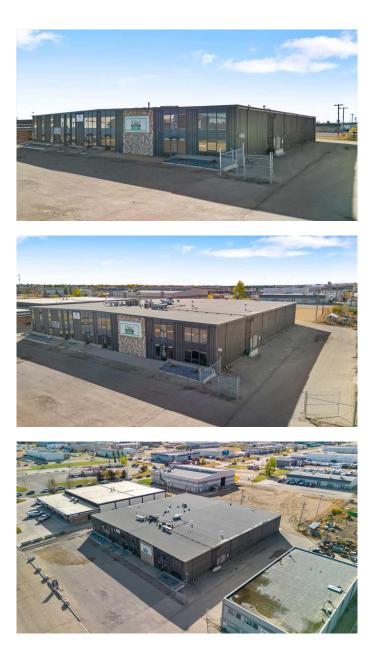

#### \$15

0 Bedroom, 0.00 Bathroom, Commercial on 0.00 Acres

Richmond Industrial Park, Grande Prairie, Alberta

\*\*Business is NOT closing, they are moving\*\* Position your business for success in this 24,237 sqft industrial shop, strategically located on 108 Street / Highway 40 in Richmond Industrial Parkâ€"one of Grande Prairie's most sought-after industrial zones. Offering an exceptional high-visibility main road location, ample workspace, and top-tier functionality, this property is built to support high-performance operations. Designed to accommodate diverse industrial needs, this facility features: 5 spacious bays, each with independent power supplies (up to 600V), overhead & jib cranes, pressurized air lines, Hotsy, LED lighting throughout the office and bays for energy efficiency, security cameras & key fob access for added protection, & a fenced gravelled yardâ€"ideal for storage, parking, or expansion with front & rear property access. Your team will appreciate the 6 designated offices, large reception area (with potential to expand offices into the shop), and a staff kitchenette/break room. Additional conveniences include: 4 restrooms plus a dedicated shop handwashing sink, Air-conditioned main office area for year-round comfort, & a currently ongoing office refresh, providing a modern, professional touch. Bay Features at a Glance: Bay 1: 3-ton overhead crane, 14x14' OHD, mezzanine storage, & option for sump installation. Bay 2 & 3: 6-ton overhead crane, 1-ton jib crane, 14x16â€<sup>™</sup> & 14x18â€<sup>™</sup>

OHDs, sumps, Hotsy system (with potential to extend lines to other bays), and a tool crib & parts room conveniently located between bays 3 & 4. Bay 4: 5-ton overhead crane, three 1-ton jib cranes, 16x18' OHD, sump, & exterior used oil storage tank with interior transfer pump & containment bin in bay 4. Bay 5: 5-ton overhead crane, 14x14' OHD. A Rare Opportunity in a Prime Location, with high-traffic exposure, exceptional workspace versatility, and ready-to-go infrastructure, this industrial shop is an outstanding investment for businesses seeking growth and efficiency. Contact a Commercial Realtor to schedule a showing!