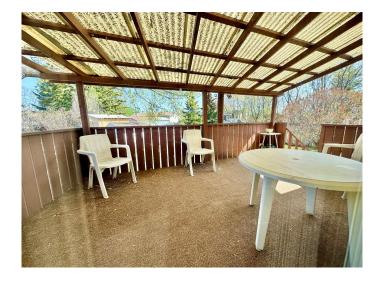

## \$289,000

3 Bedroom, 2.00 Bathroom, 1,075 sqft Residential on 0.14 Acres

Lac La Biche, Lac La Biche, Alberta

Welcome to the subdivision of Dumasfield! This well established neighborhood has a great park including playground equipment, a skate park, an outdoor skating rink, and is a great picnic area! The property is walking distance to the college, the pool, hospital, provincial building, and thr Bold Centre where you can take part in recreational activities. Are you looking for a well kept affordable home on a quiet street? Stay out of the rain elements when you pull up onto the concrete driveway and drive into your attached garage! This home has 3 bedrooms upstairs of a 4th bedroom is needed, the family room downstairs could be converted into one easily by adding a small wall and a door. The master bedroom does have an ensuite with a shower. The livingroom features a 2 sided bay window. a vaulted ceiling, electric fireplace, ceiling fan, and is open to the dining room. The Dining room is open to the kitchen and has sliding patio door to the covered deck. The kitchen has plenty of cabinetry for storage, counter space for prepping, and a window above the sink overlooking the backyard. Enjoy the fenced back yard where kids and pets can play, and you can enjoy the garden patch.! There is more room to park a couple vehicles in the driveway on the along the sidewalk. The basement has a cozy family room, a large storage room, laundry/mechanical room, and door to the garage. Beautiful trees in the yard include a Mayday, cotoneasters, a willow, lilacs, and raspberries. This home is move in