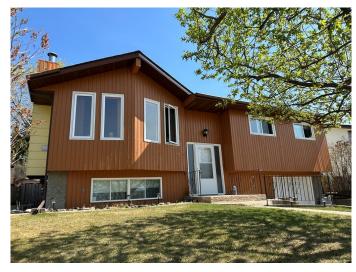

# \$289,000 - 9607 94 Street, Lac La Biche

MLS® #A2194093

## \$289,000

3 Bedroom, 2.00 Bathroom, 1,075 sqft Residential on 0.14 Acres

Lac La Biche, Lac La Biche, Alberta

Welcome to the subdivision of Dumasfield! This well established neighborhood has a great park including playground equipment, a skate park, an outdoor skating rink, and is a great picnic area! The property is walking distance to the college, the pool, hospital, provincial building, and thr Bold Centre where you can take part in recreational activities. Are you looking for a well kept affordable home on a quiet street? Stay out of the rain elements when you pull up onto the concrete driveway and drive into your attached garage! This home has 3 bedrooms upstairs of a 4th bedroom is needed, the family room downstairs could be converted into one easily by adding a small wall and a door. The master bedroom does have an ensuite with a shower. The livingroom features a 2 sided bay window. a vaulted ceiling, electric fireplace, ceiling fan, and is open to the dining room. The Dining room is open to the kitchen and has sliding patio door to the covered deck. The kitchen has plenty of cabinetry for storage, counter space for prepping, and a window above the sink overlooking the backyard. Enjoy the fenced back yard where kids and pets can play, and you can enjoy the garden patch.! There is more room to park a couple vehicles in the driveway on the along the sidewalk. The basement has a cozy family room, a large storage room, laundry/mechanical room, and door to the garage. Beautiful trees in the yard include a Mayday, cotoneasters, a willow, lilacs, and raspberries. This home is move in

#### Built in 1981

### **Essential Information**

MLS® # A2194093 Price \$289,000

Bedrooms 3
Bathrooms 2.00
Full Baths 2

Square Footage 1,075 Acres 0.14 Year Built 1981

Type Residential
Sub-Type Detached
Style Bi-Level
Status Active