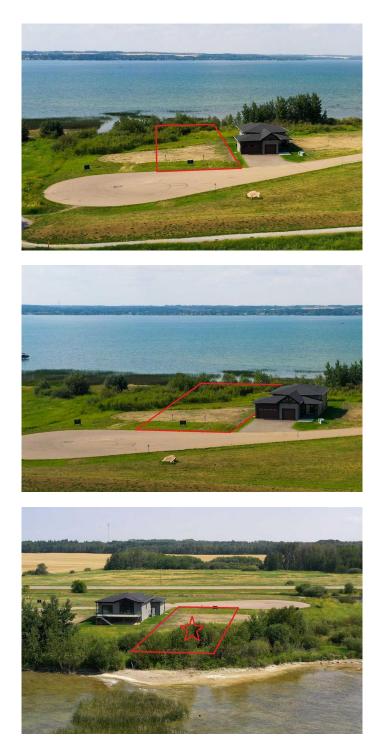

#### \$775,000

0 Bedroom, 0.00 Bathroom, Land on 0.28 Acres

NONE, Jarvis Bay, Alberta

AMAZING LAKEFRONT PROPERTY! You will not find a more affordable lakefront lot on Sylvan Lake. 62 feet of lakefront and 195 feet deep, this level lot is ready for your dream lake home. Twin Rose is in Jarvis Bay and within walking distance from the Town of Sylvan Lake. Connected by a lovely walking path, and located on the sunny side of the lake you will not find a more convenient location on the lake. Enjoy the wonderful sunsets right out your back yard. This development, partnered with Black Creek Developments backs onto an environmental reserve and offers a shared path to the communal dock (dock share included in the price and ready for your boat). Twin Rose has been granted permission to plant over 70 Trees along the berm to add privacy and tranquility and planting will begin in the spring. (See renderings) Bring your plans and your flip flops, your lake life awaits. Builder Exclusivity applies.