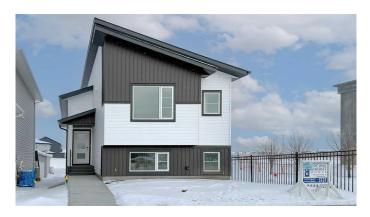

#### \$499,000

3 Bedroom, 2.00 Bathroom, 1,174 sqft Residential on 0.08 Acres

Liberty Landing, Rural Red Deer County, Alberta

Rare to find this Bungalow/ Bilevel Home siding onto the Park with three bedrooms up, the lower level comes with rough in plumbing, large windows and the walk out door to grade all which allow the Lower Development bedrooms , family room, play room or many other uses with this wide open space. Located in the Family friendly Community of Liberty Landing with Parks Playgrounds and pathways all ready and minutes from major shopping such as Costco and Employment Opportunities with in walking distance.

#### **Essential Information**

| A2194369    |
|-------------|
| \$499,000   |
| 3           |
| 2.00        |
| 2           |
| 1,174       |
| 0.08        |
| 2023        |
| Residential |
| Detached    |
| Bi-Level    |
| Active      |
|             |

# Exterior

| Exterior Features | None                                                    |
|-------------------|---------------------------------------------------------|
| Lot Description   | Back Lane, Back Yard, Corner Lot, Rectangular Lot       |
| Roof              | Asphalt                                                 |
| Construction      | Concrete, Silent Floor Joists, Vinyl Siding, Wood Frame |
| Foundation        | Poured Concrete                                         |