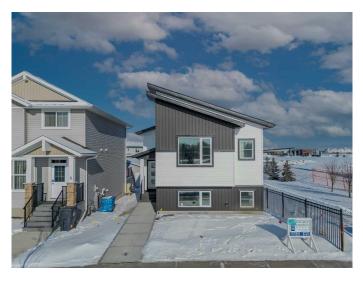

#### \$499,000

3 Bedroom, 2.00 Bathroom, 1,174 sqft Residential on 0.08 Acres

Liberty Landing, Rural Red Deer County, Alberta

Rare to find this Bungalow/ Bilevel Home siding onto the Park with three bedrooms up, the lower level comes with rough in plumbing, large windows and the walk out door to grade all which allow the Lower Development bedrooms , family room, play room or many other uses with this wide open space. Located in the Family friendly Community of Liberty Landing with Parks Playgrounds and pathways all ready and minutes from major shopping such as Costco and Employment Opportunities with in walking distance.

#### **Essential Information**

| A2194369    |
|-------------|
| \$499,000   |
| 3           |
| 2.00        |
| 2           |
| 1,174       |
| 0.08        |
| 2023        |
| Residential |
| Detached    |
| Bi-Level    |
| Active      |
|             |

# Exterior

| Exterior Features | None                                                    |
|-------------------|---------------------------------------------------------|
| Lot Description   | Back Lane, Back Yard, Corner Lot, Rectangular Lot       |
| Roof              | Asphalt                                                 |
| Construction      | Concrete, Silent Floor Joists, Vinyl Siding, Wood Frame |
| Foundation        | Poured Concrete                                         |