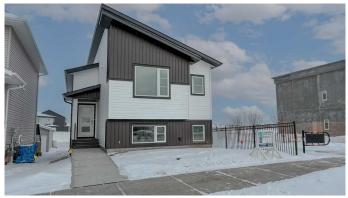

#### \$499,000

3 Bedroom, 2.00 Bathroom, 1,174 sqft Residential on 0.08 Acres

Liberty Landing, Rural Red Deer County, Alberta

Rare to find this Bungalow/ Bilevel Home siding onto the Park with three bedrooms up, the lower level comes with rough in plumbing, large windows and the walk out door to grade all which allow the Lower Development bedrooms , family room, play room or many other uses with this wide open space. Located in the Family friendly Community of Liberty Landing with Parks Playgrounds and pathways all ready and minutes from major shopping such as Costco and Employment Opportunities with in walking distance.

#### **Essential Information**

| A2194369    |
|-------------|
| \$499,000   |
| 3           |
| 2.00        |
| 2           |
| 1,174       |
| 0.08        |
| 2023        |
| Residential |
| Detached    |
| Bi-Level    |
| Active      |
|             |

# Exterior

| Exterior Features | None                                                    |
|-------------------|---------------------------------------------------------|
| Lot Description   | Back Lane, Back Yard, Corner Lot, Rectangular Lot       |
| Roof              | Asphalt                                                 |
| Construction      | Concrete, Silent Floor Joists, Vinyl Siding, Wood Frame |
| Foundation        | Poured Concrete                                         |