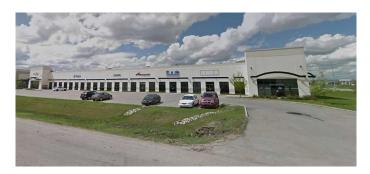

# \$15 - 105, 106, 7002 98 Street, Clairmont

MLS® #A2194497

#### \$15

0 Bedroom, 0.00 Bathroom, Commercial on 2.11 Acres

NONE, Clairmont, Alberta

Available for lease in Crossroads Business Park. 6,030 square feet of warehouse space or shop space. Two, 12' wide x 16' high overhead doors. Was previously used as a warehouse for parts and storage. Nice and bright with large windows. Coffee Counter & a bathroom. Paved yard. Basic Rent is \$14.50 PSF. Additional Rent is \$6.65 PSF. Basic Rent = \$7,286.25 + \$364.31 GST = \$7,650.56. Additional Rent = \$3,341.63 + \$167.08 GST =\$3,508.71. Total Monthly Rent Payment = \$11,159.27.