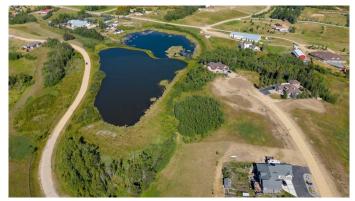

#### \$94,900

0 Bedroom, 0.00 Bathroom, Land on 0.36 Acres

Wolf Creek Village, Rural Ponoka County, Alberta

414 Sand Hills Drive is a gorgeous walkout lot at Wolf Creek Village. The land features a hilltop view of the pond, golf course, and Mother Nature's countryside. The sloping terrain is perfectly suited for a walkout home. A number of new homes are currently being constructed in the Village. The legendary Wolf Creek Golf Resort is conveniently located between Edmonton and Calgary... just off the QEII and Hwy 2A with quick access to the two closest communities - the Town of Ponoka and the City of Lacombe. Now with new ownership/management, the golf course is recapturing its former glory. The location also provides easy access to year-round recreational opportunities found in Central Alberta such as J.J. Collett Natural Area, Gull Lake, Rocky Mountain House, etc.

### **Community Information**

Address

414 Sand Hills Drive

| Subdivision            | Wolf Creek Village                                   |  |
|------------------------|------------------------------------------------------|--|
| City                   | Rural Ponoka County                                  |  |
| County                 | Ponoka County                                        |  |
| Province               | Alberta                                              |  |
| Postal Code            | T4J 0B3                                              |  |
| Exterior               |                                                      |  |
| Lot Description        | Native Plants, Reverse Pie Shaped Lot, Views, Sloped |  |
| School Information     |                                                      |  |
| District               | Wolf Creek School Division No. 72                    |  |
| Additional Information |                                                      |  |