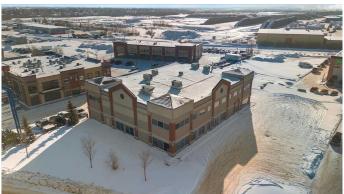

# \$20 - 10629 West Side Drive, Grande Prairie

MLS® #A2194786

### \$20

0 Bedroom, 0.00 Bathroom, Commercial on 0.00 Acres

Westside Park., Grande Prairie, Alberta

Located in the heart of Grande Prairie's highly sought-after WestPark commercial district, this modern and versatile 15,980 sq. ft. space offers a prime leasing opportunity. This property is available for both sale and lease, featuring a fully approved design for a daycare facility. Surrounded by established residential areas, schools, and thriving businesses, its high-visibility location is ideal for various uses, including daycare services, educational facilities, and community-focused services. Previously home to Motion Fitness, the space is thoughtfully designed with multiple classrooms, administrative offices, kitchens, and washrooms, creating a seamless layout for childcare, learning centers, or wellness-oriented businesses. The property is already approved for daycare use, with the owner investing in sprinkler upgrades to meet all necessary daycare code requirements, ensuring a turnkey solution for operators looking to establish or expand their business. With ample on-site parking for staff and visitors, this property offers convenience, accessibility, and a prime location in one of Grande Prairie's most in-demand commercial hubs. Don't miss this rare opportunity to secure a high-quality space in a growing and dynamic community. Estimated NNN Charges \$7.80 per sq Ft