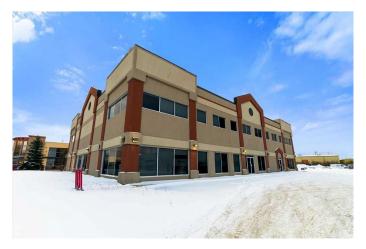

# \$20 - 10629 West Side Drive, Grande Prairie

MLS® #A2194786

### \$20

0 Bedroom, 0.00 Bathroom, Commercial on 0.00 Acres

Westside Park., Grande Prairie, Alberta

Located in the heart of Grande Prairie's highly sought-after WestPark commercial district, this modern and versatile 15,980 sq. ft. space offers a prime leasing opportunity. This property is available for both sale and lease, featuring a fully approved design for a daycare facility. Surrounded by established residential areas, schools, and thriving businesses, its high-visibility location is ideal for various uses, including daycare services, educational facilities, and community-focused services. Previously home to Motion Fitness, the space is thoughtfully designed with multiple classrooms, administrative offices, kitchens, and washrooms, creating a seamless layout for childcare, learning centers, or wellness-oriented businesses. The property is already approved for daycare use, with the owner investing in sprinkler upgrades to meet all necessary daycare code requirements, ensuring a turnkey solution for operators looking to establish or expand their business. With ample on-site parking for staff and visitors, this property offers convenience, accessibility, and a prime location in one of Grande Prairie's most in-demand commercial hubs. Don't miss this rare opportunity to secure a high-quality space in a growing and dynamic community. Estimated NNN Charges \$7.80 per sq Ft