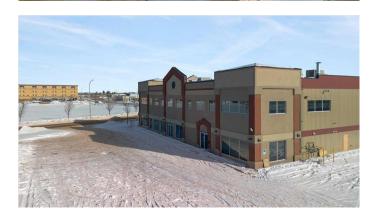

# \$20 - 10629 West Side Drive, Grande Prairie

MLS® #A2194786

### \$20

0 Bedroom, 0.00 Bathroom, Commercial on 0.00 Acres

Westside Park., Grande Prairie, Alberta

Located in the heart of Grande Prairie's highly sought-after WestPark commercial district, this modern and versatile 15,980 sq. ft. space offers a prime leasing opportunity. This property is available for both sale and lease, featuring a fully approved design for a daycare facility. Surrounded by established residential areas, schools, and thriving businesses, its high-visibility location is ideal for various uses, including daycare services, educational facilities, and community-focused services. Previously home to Motion Fitness, the space is thoughtfully designed with multiple classrooms, administrative offices, kitchens, and washrooms, creating a seamless layout for childcare, learning centers, or wellness-oriented businesses. The property is already approved for daycare use, with the owner investing in sprinkler upgrades to meet all necessary daycare code requirements, ensuring a turnkey solution for operators looking to establish or expand their business. With ample on-site parking for staff and visitors, this property offers convenience, accessibility, and a prime location in one of Grande Prairie's most in-demand commercial hubs. Don't miss this rare opportunity to secure a high-quality space in a growing and dynamic community. Estimated NNN Charges \$7.80 per sq Ft