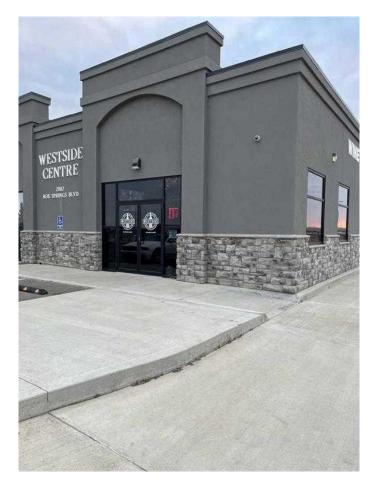

# \$26 - 101, 2882 Box Springs Boulevard, Medicine Hat

MLS® #A2194825

#### \$26

0 Bedroom, 0.00 Bathroom, Commercial on 0.00 Acres

NONE, Medicine Hat, Alberta

Discover prime commercial space at Westside Centre in the heart of Box Springs Business Park, Medicine Hat, Alberta. This contemporary and eye-catching building commands attention from the Trans-Canada Highway, offering excellent visibility for your business. Whether you're envisioning a vibrant restaurant, a dynamic office space, or a bustling retail establishment, this versatile property provides the ideal canvas for your entrepreneurial aspirations. The end bay is thoughtfully designed with a drive-thru option, unlocking even more possibilities to elevate your business concept. Strategically positioned amidst thriving enterprises like Costco, The Keg, Boston Pizza, Princess Auto, McDonald's, Subway, and other reputable establishments, this location enjoys a steady stream of potential customers. The space is ready for customization to suit your unique needs and vision. Take advantage of this opportunity to shape the environment that aligns perfectly with your brand and business goals. Operating costs are estimated at \$8.00 per square foot, ensuring transparency and facilitating your budgeting process. Seize this chance to position your business at the forefront of Medicine Hat's commercial landscape.