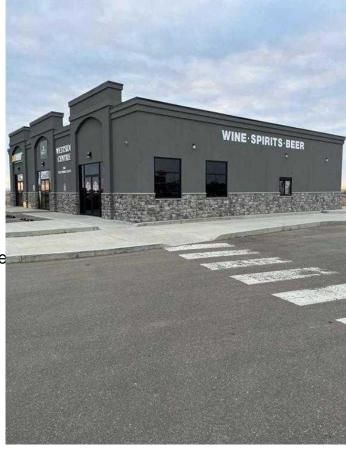

# \$26 - 101, 2882 Box Springs Boulevard, Medicine Hat

MLS® #A2194825

#### \$26

0 Bedroom, 0.00 Bathroom, Commercial on 0.00 Acres

NONE, Medicine Hat, Alberta

Discover prime commercial space at Westside Centre in the heart of Box Springs Business Park, Medicine Hat, Alberta. This contemporary and eye-catching building commands attention from the Trans-Canada Highway, offering excellent visibility for your business. Whether you're envisioning a vibrant restaurant, a dynamic office space, or a bustling retail establishment, this versatile property provides the ideal canvas for your entrepreneurial aspirations. The end bay is thoughtfully designed with a drive-thru option, unlocking even more possibilities to elevate your business concept. Strategically positioned amidst thriving enterprises like Costco, The Keg, Boston Pizza, Princess Auto, McDonald's, Subway, and other reputable establishments, this location enjoys a steady stream of potential customers. The space is ready for customization to suit your unique needs and vision. Take advantage of this opportunity to shape the environment that aligns perfectly with your brand and business goals. Operating costs are estimated at \$8.00 per square foot, ensuring transparency and facilitating your budgeting process. Seize this chance to position your business at the forefront of Medicine Hat's commercial landscape.