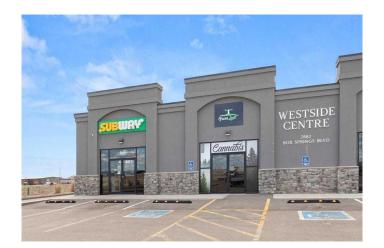

#### \$26

0 Bedroom, 0.00 Bathroom, Commercial on 0.00 Acres

Brier Park Industrial, Medicine Hat, Alberta

Prime Retail Opportunity with Unmatched Highway #1 Exposure Seize the opportunity to own a thriving retail business strategically located between Redcliff and Medicine Hat. Perfectly positioned in a developing area, this location benefits from high traffic and visibility, nestled among popular fast food restaurants including Subway and McDonalds, gas stations, hotels, Costco, and Co-op Place. Established in 2018, this location has built a loyal customer base and is primed for growth. Highlights: Highway #1 Exposure: Maximize visibility and attract a steady flow of customers. Strategic Location: Close proximity to major amenities and attractions. Established Location: Operating successfully since 2018 with a dedicated clientele. Growth Potential: Positioned in a developing area with significant potential for expansion. Versatile Retail Opportunities: The location is suitable for a variety of retail ventures, enhancing its investment appeal. Don't miss out on this exceptional opportunity to establish or expand your retail presence.

### **Community Information**

Address 102, 2882 Box Springs Boulevard

Subdivision Brier Park Industrial

City Medicine Hat
County Medicine Hat

Province Alberta
Postal Code T1C 0C8