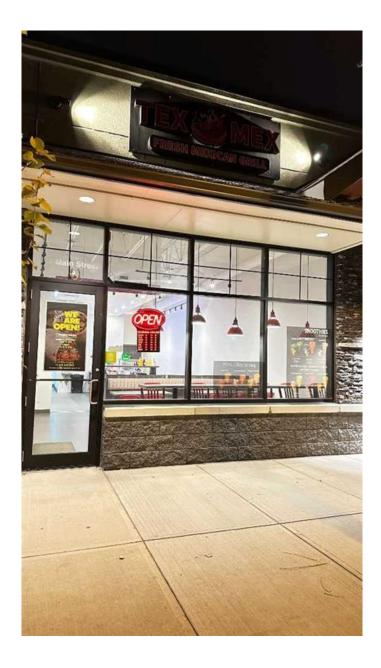

#### \$210,000

0 Bedroom, 0.00 Bathroom, Commercial on 0.00 Acres

East Chestermere, Chestermere, Alberta

Hereâ€<sup>™</sup>s a rare opportunity to open your fast-food restaurant in Chestermere. This business sale comes with all appliances, equipment, furniture, and supplies. Thereâ€<sup>™</sup>s no need to take over an existing franchise—start fresh with your concept. The fully equipped commercial kitchen ensures efficient operations, while low rent and easy management make this a fantastic, profitable opportunity you wonâ€<sup>™</sup>t want to miss! NO PIZZA BUSINESS CAN COME AT THIS LOCATION!! IT IS IDEAL FOR ANY TAKE-OUT BUSINESS OR INDIAN RESTAURANT or any food business unrelated to pizza shop.