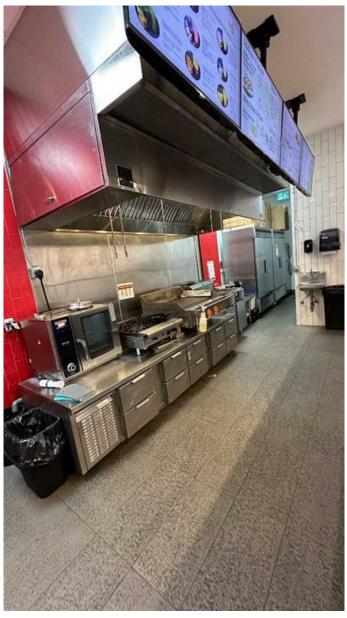

#### \$210,000

0 Bedroom, 0.00 Bathroom, Commercial on 0.00 Acres

East Chestermere, Chestermere, Alberta

Hereâ€<sup>™</sup>s a rare opportunity to open your fast-food restaurant in Chestermere. This business sale comes with all appliances, equipment, furniture, and supplies. Thereâ€<sup>™</sup>s no need to take over an existing franchise—start fresh with your concept. The fully equipped commercial kitchen ensures efficient operations, while low rent and easy management make this a fantastic, profitable opportunity you wonâ€<sup>™</sup>t want to miss! NO PIZZA BUSINESS CAN COME AT THIS LOCATION!! IT IS IDEAL FOR ANY TAKE-OUT BUSINESS OR INDIAN RESTAURANT or any food business unrelated to pizza shop.