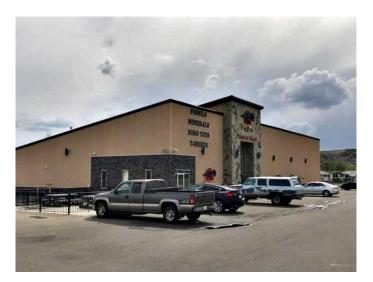

## \$1,825,000

0 Bedroom, 0.00 Bathroom, Commercial on 1.60 Acres

NONE, Drumheller, Alberta

This is a very rare opportunity to own a one of Drumheller's unique tourist destinations! Â This Free standing retail store is approx 10,000+/- sq ft on a 1.5 acre lot and previously housed a very profitable gift store business that sold souvenirs to tourists visiting from all over the world! The remaining business assets are available to purchase separately from a separate seller. Located in Drumheller, a short 1.5 hour drive East of Calgary, on the Dinosaur Trail on the way to the world famous Tyrrell Museum.