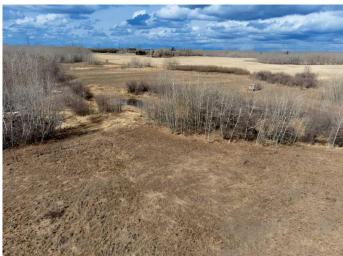

### \$2,500,000

0 Bedroom, 0.00 Bathroom, Land on 20.51 Acres

Colchester Lane, Rural Strathcona County, Alberta

20.52 Acres Zoned RA (Rural Residential/Agriculture). This rolling and treed land has so much to offer and is located minutes to Sherwood Park in the sough after area of COLCHESTER. Many excellent building sites. Property has Power, Gas & Cable already in.