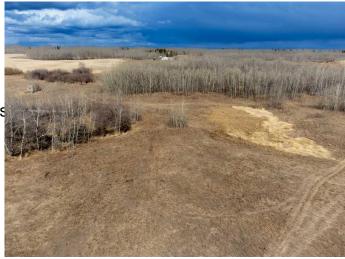

### \$2,500,000

0 Bedroom, 0.00 Bathroom, Land on 20.51 Acres

Colchester Lane, Rural Strathcona County, Alberta

20.52 Acres Zoned RA (Rural Residential/Agriculture). This rolling and treed land has so much to offer and is located minutes to Sherwood Park in the sough after area of COLCHESTER. Many excellent building sites. Property has Power, Gas & Cable already in.