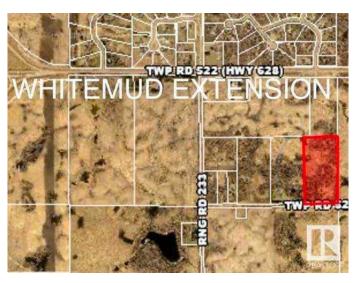

### \$2,500,000

0 Bedroom, 0.00 Bathroom, Land on 20.51 Acres

Colchester Lane, Rural Strathcona County, Alberta

20.52 Acres Zoned RA (Rural Residential/Agriculture). This rolling and treed land has so much to offer and is located minutes to Sherwood Park in the sough after area of COLCHESTER. Many excellent building sites. Property has Power, Gas & Cable already in.

## **Community Information**

| Address     | 23246   |
|-------------|---------|
| Subdivision | Colche  |
| City        | Rural S |
| County      | Strahc  |
| Province    | Alberta |
| Postal Code | T8B 10  |

23246 Township 521a Towns Colchester Lane Rural Strathcona County Strahcona County Alberta T8B 1G8