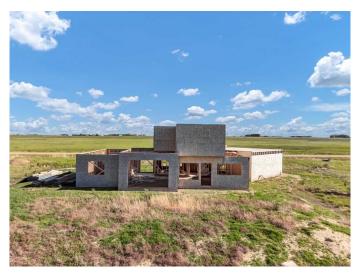

## \$289,000

1 Bedroom, 1.00 Bathroom, Residential on 5.09 Acres

NONE, Rural Cypress County, Alberta

Nestled in the serene and scenic landscapes just outside of Medicine Hat, this 5.09-acre acreage presents a rare opportunity to complete and customize a partially built home. Envision your dream property brought to life amidst a beautiful setting. The current structure is designed to accommodate a spacious floor plan, featuring 4 bedrooms and 3 bathrooms, and an open concept layout, providing plenty of room for family and guests. Detailed blueprints are available, showcasing a thoughtfully planned layout that includes a good-sized attached garage, ensuring convenience and ample storage. The picturesque surroundings provide a peaceful retreat from the hustle and bustle of city life, making it an ideal location for those seeking a blend of rural charm and modern comforts. This is a unique chance to bring your vision to life, tailoring every detail to suit your personal style and needs with some of the legwork started. Imagine waking up to panoramic views, enjoying the fresh air, and creating a home that perfectly fits your lifestyle. This acreage offers not just a place to live, but a canvas for your dreams. Don't miss this rare opportunity to shape your perfect haven in a stunning, natural setting. Contact your agent today to learn more about this exceptional property and start planning your dream home.

## **Essential Information**

MLS® # A2195700 Price \$289,000

Bedrooms 1

Bathrooms 1.00

Full Baths 1

Acres 5.09 Year Built 2022

Type Residential Sub-Type Detached

Style 2 Storey, Acreage with Residence

#### **Exterior**

Exterior Features None

Lot Description See Remarks

Roof None Construction Mixed

Foundation Poured Concrete