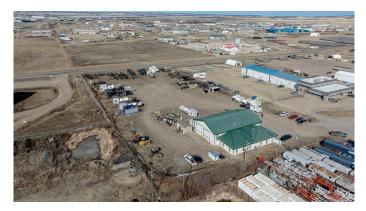

The yard, a key asset, is fully fenced and graveled. Its thoughtful layout allows for excellent functionality, providing ample space for a good turning radius, additional shed building for equipment storage and a powered/FOB activated gate. The

property's connection to city water and sewer services adds a distinctive advantage.

Strategically positioned for easy access to major highways and close to industrial partners, this property is zoned RM-2 medium industrial, allowing for a broad range of uses. Medium-sized industrial facilities with large yard spaces are rare, making this a must-see. Itâ€<sup>™</sup>s available for potential closing within 60 days +/-.