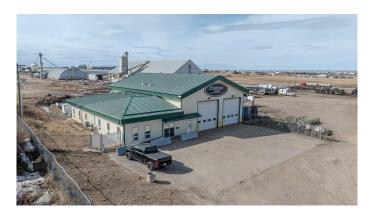

#### \$1,699,000

0 Bedroom, 0.00 Bathroom, Commercial on 3.68 Acres

Highway 43 East Industrial Park, Rural Grande Prairie No. 1, County of, Alberta

Discover this unique medium-sized industrial facility, sprawling across 3.68 acres with full city services, located in Grande Prairie County, AB. This property expertly balances a 4000 sq. ft. shop, a modern 2190 sq. ft. office area, and an expansive yard space, making it an exceptional find for businesses seeking a blend of functionality and convenience.

The shop features two 80â€<sup>™</sup> drive-thru bays, four 16â€<sup>™</sup> overhead doors, a bathroom, a parts/storage cage, a mezzanine for extra storage, a compressor, and pressure washing equipment. It is well-equipped with radiant tube heating and boasts over 18â€<sup>™</sup> ceiling heights in the bays.

The adjacent office area, recently built, includes a reception, five offices, a large boardroom, a kitchen area, storage room, and two bathrooms. Itâ€<sup>™</sup>s modern, clean, air-conditioned, and offers direct access to the shop. Full security system provides piece of mind for your assets.

The yard, a key asset, is fully fenced and graveled. Its thoughtful layout allows for excellent functionality, providing ample space for a good turning radius, additional shed building for equipment storage and a powered/FOB activated gate. The

property's connection to city water and sewer services adds a distinctive advantage.

Strategically positioned for easy access to major highways and close to industrial partners, this property is zoned RM-2 medium industrial, allowing for a broad range of uses. Medium-sized industrial facilities with large yard spaces are rare, making this a must-see. Itâ€<sup>™</sup>s available for potential closing within 60 days +/-.