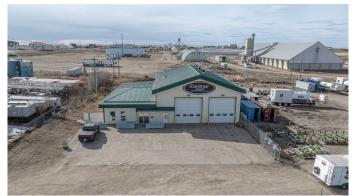

#### \$1,699,000

0 Bedroom, 0.00 Bathroom, Commercial on 3.68 Acres

Highway 43 East Industrial Park, Rural Grande Prairie No. 1, County of, Alberta

Discover this unique medium-sized industrial facility, sprawling across 3.68 acres with full city services, located in Grande Prairie County, AB. This property expertly balances a 4000 sq. ft. shop, a modern 2190 sq. ft. office area, and an expansive yard space, making it an exceptional find for businesses seeking a blend of functionality and convenience.

The shop features two 80â€<sup>™</sup> drive-thru bays, four 16â€<sup>™</sup> overhead doors, a bathroom, a parts/storage cage, a mezzanine for extra storage, a compressor, and pressure washing equipment. It is well-equipped with radiant tube heating and boasts over 18â€<sup>™</sup> ceiling heights in the bays.

The yard, a key asset, is fully fenced and graveled. Its thoughtful layout allows for excellent functionality, providing ample space for a good turning radius, additional shed building for equipment storage and a powered/FOB activated gate. The