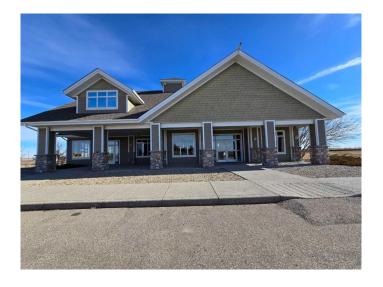

The property includes a 3,000 sq. ft. building, featuring:

Kitchen space – ideal for a café, restaurant, or food service
Two bathrooms – ready for staff and customer use

Expansive lot – ample space for parking, expansion, or additional development
With increasing demand and no competing retail, this is a prime location for a convenience store, restaurant, liquor store, cardlock gas or a variety of other businesses. Don't miss out on this unique commercial opportunity in one of the region's fastest-growing communities!

today for more details.

Built in 2006