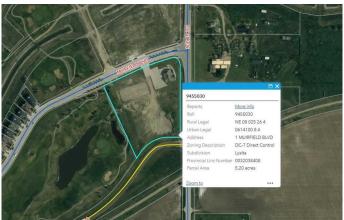

Location: Lyalta, AB in Lakes of Muirfield

Size: 5.2 acres

Building: 3,000 sq. ft. with kitchen &

bathrooms

Growth Potential: 700+ homes planned, plus

acreages nearby

Invest now in the future of Lyalta! Contact us

### **Community Information**

Address 1 Muirfield Boulevard

Subdivision Lakes of Muirfield

City Lyalta

County Wheatland County

Province Alberta

Postal Code T0J1Y1

#### **Additional Information**

Date Listed March 16th, 2025

Days on Market 43

Zoning DC-7