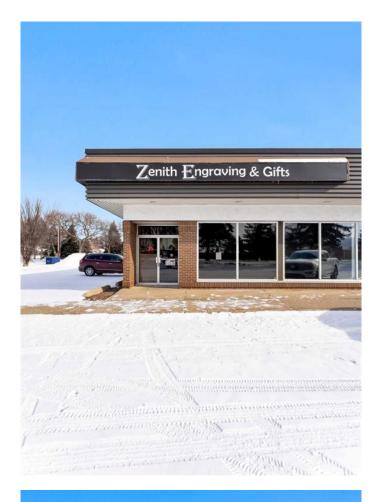

# \$99,900 - 101, 1601 Dunmore Road Se, Medicine Hat

MLS® #A2195814

#### \$99,900

0 Bedroom, 0.00 Bathroom, Commercial on 0.00 Acres

Crestwood-Norwood, Medicine Hat, Alberta

Great business for a designer or creative person! This engraving business offers a wide range of services, from basic plates to intricate full-color photo engravings. Little to no experience necessary. Owner is willing to train on the equipment and programs. The store offers a spacious open area and convenient access to a busy street, plenty of parking is available, making it easy for customers to visit. Whether you need personalized gifts or professional signage, Zenith Engraving is here to deliver high-quality results tailored to your needs.

# **Community Information**

| Address     | 101, 1601 Dunmore Road Se |
|-------------|---------------------------|
| Subdivision | Crestwood-Norwood         |
| City        | Medicine Hat              |
| County      | Medicine Hat              |