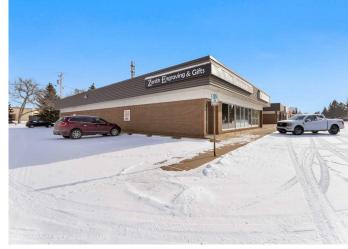

# \$99,900 - 101, 1601 Dunmore Road Se, Medicine Hat

MLS® #A2195814

#### \$99,900

0 Bedroom, 0.00 Bathroom, Commercial on 0.00 Acres

Crestwood-Norwood, Medicine Hat, Alberta

Great business for a designer or creative person! This engraving business offers a wide range of services, from basic plates to intricate full-color photo engravings. Little to no experience necessary. Owner is willing to train on the equipment and programs. The store offers a spacious open area and convenient access to a busy street, plenty of parking is available, making it easy for customers to visit. Whether you need personalized gifts or professional signage, Zenith Engraving is here to deliver high-quality results tailored to your needs.

# **Community Information**

| Address     | 101, 1601 Dunmore Road Se |
|-------------|---------------------------|
| Subdivision | Crestwood-Norwood         |
| City        | Medicine Hat              |
| County      | Medicine Hat              |