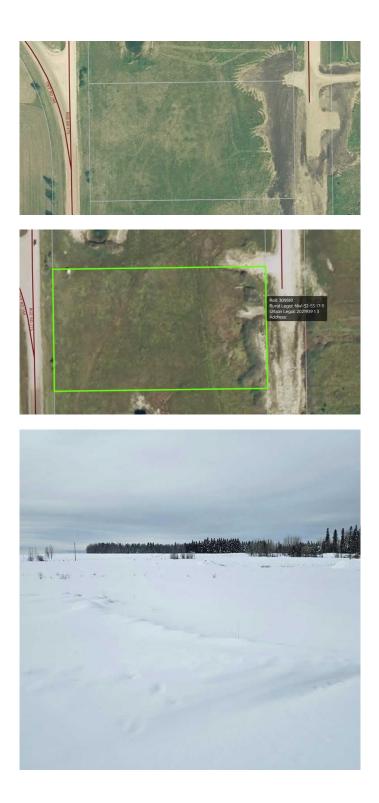

# \$119,900

0 Bedroom, 0.00 Bathroom, Land on 3.78 Acres

NONE, Rural Yellowhead County, Alberta

Just 3.5 km from town, in a desirable area of acreages, you will find this 3.78-acre lot that is ready for your building plans. The Country Residential zoning in this subdivision allows for both stick-built homes and modular homes, and there are no registered restrictive covenants imposing architectural controls regarding building types, minimum square footage, or exterior finishes. This lot has power access along the west property line, and a natural gas line runs through the property, making it convenient to access services. It is located at the corner of Range Road 175 and Township Road 540, with access off Township Road 540. Enjoy country living while being close to all the amenities of town.

# **Community Information**

Address Subdivision Lot 3, Range Road 175 And Township Road 540 NONE

| City        | Rural Yellowhead County |
|-------------|-------------------------|
| County      | Yellowhead County       |
| Province    | Alberta                 |
| Postal Code | T7E 3L7                 |
|             |                         |