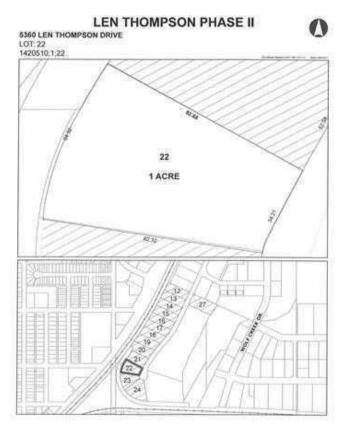

### \$225,000

0 Bedroom, 0.00 Bathroom, Land on 1.00 Acres

Wolf Creek Industrial Park, Lacombe, Alberta

15 Acre industrial park in the heart of Lacombe. Easy access to Highway 2, 2A and 12. Great location across from the new Public Works shop and yard site. On pavement. Great visibility from highway 2A. Zoned light industrial and there is potential for commercial / retail uses as well. Shovel ready with street lights and services to lot. Lots are 1 to 1.5 acres but could easily be amalgamated for larger parcel needs.

# **Community Information**

Address 5360 Len Thompson Drive Subdivision Wolf Creek Industrial Park

City Lacombe
County Lacombe
Province Alberta
Postal Code T4L 2H3

#### **Additional Information**

Date Listed February 19th, 2025

Days on Market 69 Zoning I1