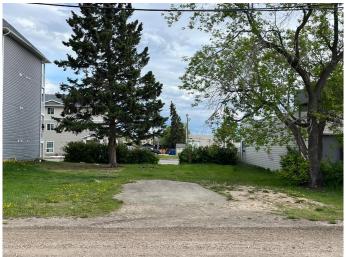

### \$159,900

0 Bedroom, 0.00 Bathroom, Land on 0.15 Acres

Central Business District., Grande Prairie, Alberta

VACANT 66' x 100' lot located on 100th Ave in Grande Prairie's downtown core! Zoned Central Commercial (CC) this property allows for a WIDE VARIETY of commercial, residential institutional, cultural and related land uses. This flexibility is a valuable asset for any real estate investment. The city centre is the perfect niche for locally owned and operated businesses with great exposure. This could be the perfect place to build a thriving business. OR a great spot to invest in a small multi-unit condo/retail complex. (Building plans are available for serious inquiries). For residents, living downtown often just makes sense! It means convenience with quick, easy access to every service imaginable including retail, grocery, financial services and so much more. Whatever your dream, the possibilities are endless! ACT NOW to secure your piece of downtown G.P.'s promising future! CLICK THE MULTI-MEDIA LINK FOR MORE INFO.

#### **Exterior**

Lot Description City Lot, Cleared, Few Trees