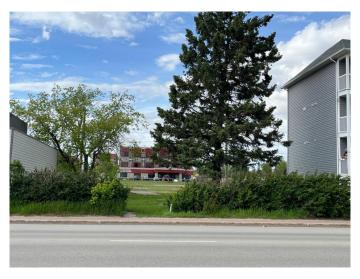

### \$159,900

0 Bedroom, 0.00 Bathroom, Land on 0.15 Acres

Central Business District., Grande Prairie, Alberta

VACANT 66' x 100' lot located on 100th Ave in Grande Prairie's downtown core! Zoned Central Commercial (CC) this property allows for a WIDE VARIETY of commercial, residential institutional, cultural and related land uses. This flexibility is a valuable asset for any real estate investment. The city centre is the perfect niche for locally owned and operated businesses with great exposure. This could be the perfect place to build a thriving business. OR a great spot to invest in a small multi-unit condo/retail complex. (Building plans are available for serious inquiries). For residents, living downtown often just makes sense! It means convenience with quick, easy access to every service imaginable including retail, grocery, financial services and so much more. Whatever your dream, the possibilities are endless! ACT NOW to secure your piece of downtown G.P.'s promising future! CLICK THE MULTI-MEDIA LINK FOR MORE INFO.

#### **Exterior**

Lot Description City Lot, Cleared, Few Trees