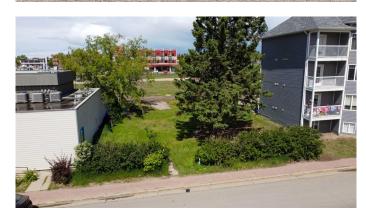

### \$159,900

0 Bedroom, 0.00 Bathroom, Land on 0.15 Acres

Central Business District., Grande Prairie, Alberta

VACANT 66' x 100' lot located on 100th Ave in Grande Prairie's downtown core! Zoned Central Commercial (CC) this property allows for a WIDE VARIETY of commercial, residential institutional, cultural and related land uses. This flexibility is a valuable asset for any real estate investment. The city centre is the perfect niche for locally owned and operated businesses with great exposure. This could be the perfect place to build a thriving business. OR a great spot to invest in a small multi-unit condo/retail complex. (Building plans are available for serious inquiries). For residents, living downtown often just makes sense! It means convenience with quick, easy access to every service imaginable including retail, grocery, financial services and so much more. Whatever your dream, the possibilities are endless! ACT NOW to secure your piece of downtown G.P.'s promising future! CLICK THE MULTI-MEDIA LINK FOR MORE INFO.

#### **Exterior**

Lot Description City Lot, Cleared, Few Trees