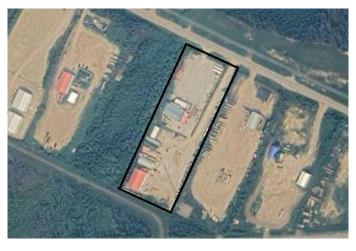

## \$4,500,000

0 Bedroom, 0.00 Bathroom, Commercial on 5.07 Acres

Conklin, Conklin, Alberta

Unlock an exceptional opportunity in Conklin, AB, with this expansive 5+ acre commercial property boasting prime frontage and the potential to subdivide around 2+ acre securely fenced acres. Highlighted features include: two 6,000+ sq ft shops. Shop 1 offers four 100 ft bays, efficient oil disposal system, small vehicle wash bay, C02 suction fans, two lockers. Shop 2 offers three 100 ft bays, dedicated welding bay, 28 ft x 70 ft truck bay, and two 8 ft x 40 ft stacked sea containers for parts and storage. Additional amenities: 24 ft x 60 ft office trailer, large Quonset Hut, potable water shed from a reliable well, and a secure environment with fencing and cross-fencing. Power supply to support operations related to fuel storage as well. Located in the heart of Conklin, this property promises commercial versatility, making it a well-rounded investment opportunity. Embrace the potential of this expansive and strategically located commercial space! Contact agent for an additional commercial property opportunity and a list of housing options as well.

## **Community Information**

| Address     | 189 Northland Drive Rr |
|-------------|------------------------|
| Subdivision | Conklin                |
| City        | Conklin                |
| County      | Wood Buffalo           |
| Province    | Alberta                |
| Postal Code | T0P 1H1                |