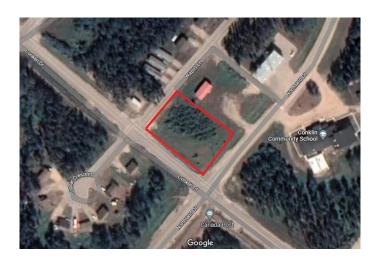

# 261 Northland Drive PRIME COMMERCIAL REAL ESTATE LOT IN THE HEART OF CONKLIN

Don't miss out on this golden opportunity to secure a highly desirable empty lot in one of Conklin's prime locations. This perfectly situated commercial real estate offering is located in the heart of Conklin, surrounded by multiple Oil and Gas operations, work camps, and neighbourhood.

• This lot represents one of four commercially zoned sites in the area that is ready for immediate development.

This vacant lot offers a multitude of investment possibilities, making it an ideal location for various commercial ventures. The community of Conklin provides a stable economic climate, attracting the keen eyed investors, and entrepreneurs alike.