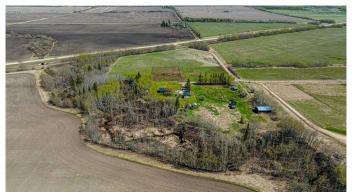

## \$90,000

0 Bedroom, 0.00 Bathroom, Land on 8.40 Acres

NONE, Rural Grande Prairie No. 1, County of, Alberta

Here is 8.4 Acres of opportunity that awaits for the next land investor. Located along HWY 43 just west of Beaverlodge. Zoned AG. Opportunity awaits for a new acreage development or develop as your see fit.