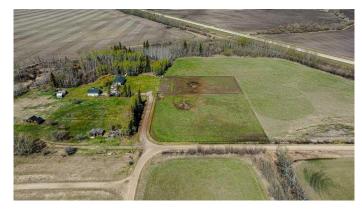

## \$90,000

0 Bedroom, 0.00 Bathroom, Land on 8.40 Acres

NONE, Rural Grande Prairie No. 1, County of, Alberta

Here is 8.4 Acres of opportunity that awaits for the next land investor. Located along HWY 43 just west of Beaverlodge. Zoned AG. Opportunity awaits for a new acreage development or develop as your see fit.