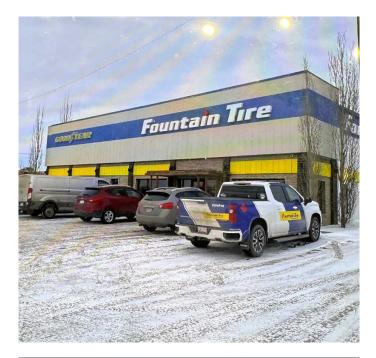

### \$3,190,000

0 Bedroom, 0.00 Bathroom, Commercial on 0.00 Acres

NONE, Strathmore, Alberta

LAND AND BUILDING FOR SALE HIGHWAY 1 STRATHMORE 12,800 square foot building located on 2.28 Acres. Long term Tenant Fountain Tire. Lease in effect till August 31, 2026 with possible extensions to be negotiated. Land is zoned Highway Commercial. Building is well maintained by the Seller and the Tenant. Recent improvements Tenant pays for insurance & taxes, 2 older Quonset storage sheds included. Lots of power, Office in front of the building. 5 OH doors and 3 walk doors. Lots of parking and storage space on the land. This is a great property with good highway exposure. This property could have lots of possible uses. Measurements and plans to be available. RPR being requested.