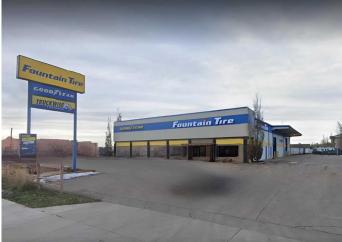

### \$3,190,000

0 Bedroom, 0.00 Bathroom, Commercial on 0.00 Acres

NONE, Strathmore, Alberta

LAND AND BUILDING FOR SALE HIGHWAY 1 STRATHMORE 12,800 square foot building located on 2.28 Acres. Long term Tenant Fountain Tire. Lease in effect till August 31, 2026 with possible extensions to be negotiated. Land is zoned Highway Commercial. Building is well maintained by the Seller and the Tenant. Recent improvements Tenant pays for insurance & taxes, 2 older Quonset storage sheds included. Lots of power, Office in front of the building. 5 OH doors and 3 walk doors. Lots of parking and storage space on the land. This is a great property with good highway exposure. This property could have lots of possible uses. Measurements and plans to be available. RPR being requested.